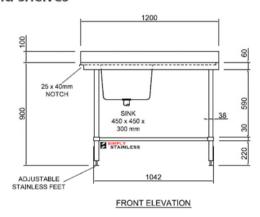

## Modular sinks tables and shelves

| €Ď            |                                                                                                                                                                                                                                                                                |
|---------------|--------------------------------------------------------------------------------------------------------------------------------------------------------------------------------------------------------------------------------------------------------------------------------|
| SPECIFICATION |                                                                                                                                                                                                                                                                                |
| Tops          | High quality 304 grade stainless steel, 1.2mm gauge, no. 4 finish, 1 of 450 x 450 x 300 welded bowl w/ sink waste, 100mm upstand (150mm bevelled upstand on 700 series), 20mm wet edge, 60 litre bowl, supplied with 1 x Watermark & WaterCorp approved 90mm waste with basket |
| Core          | Stainless steel top hat channel stiffening, stainless steel collars                                                                                                                                                                                                            |
| Frames        | 38mm round stainless steel tube,<br>satin polished, machined collars,<br>stainless steel disc feet                                                                                                                                                                             |
| Undershelves  | 22mm stainless pipe, high quality stainless steel, welded collars                                                                                                                                                                                                              |

|    | INLET SINK BENCH SINGLE BOWL (L-Left Hand Entry, R-Right Hand Entry) |                                                 |
|----|----------------------------------------------------------------------|-------------------------------------------------|
| 08 | Product Code                                                         | Dimensions                                      |
|    | 08.6.1200 (L,R)                                                      | 1200mm x 600mm x 900mm                          |
|    | 08.6.1500 (L,R)                                                      | 1500mm x 600mm x 900mm                          |
|    | 08.6.1650 (L,R)                                                      | 1650mm x 600mm x 900mm                          |
|    | 08.6.1800 (L,R)                                                      | 1800mm x 600mm x 900mm                          |
|    | 08.6.2100 (L,R)                                                      | 2100mm x 600mm x 900mm                          |
|    | 08.7.1200 (L,R)                                                      | 1200mm x 700mm x 900mm (150mm bevelled upstand) |
|    | 08.7.1500 (L,R)                                                      | 1500mm x 700mm x 900mm (150mm bevelled upstand) |
|    | 08.7.1650 (L,R)                                                      | 1650mm x 700mm x 900mm (150mm bevelled upstand) |
|    | 08.7.1800 (L,R)                                                      | 1800mm x 700mm x 900mm (150mm bevelled upstand) |
|    | 08.7.2100 (L,R)                                                      | 2100mm x 700mm x 900mm (150mm bevelled upstand) |