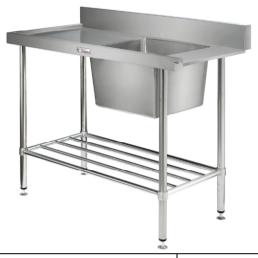

## Modular sinks tables and shelves

| €Ď            |                                                                                                                                                                                                                                                                                |
|---------------|--------------------------------------------------------------------------------------------------------------------------------------------------------------------------------------------------------------------------------------------------------------------------------|
| SPECIFICATION |                                                                                                                                                                                                                                                                                |
| Tops          | High quality 304 grade stainless steel, 1.2mm gauge, no. 4 finish, 1 of 450 x 450 x 300 welded bowl w/ sink waste, 100mm upstand (150mm bevelled upstand on 700 series), 20mm wet edge, 60 litre bowl, supplied with 1 x Watermark & WaterCorp approved 90mm waste with basket |
| Core          | Stainless steel top hat channel stiffening, stainless steel collars                                                                                                                                                                                                            |
| Frames        | 38mm round stainless steel tube,<br>satin polished, machined collars,<br>stainless steel disc feet                                                                                                                                                                             |
| Undershelves  | 22mm stainless pipe, high quality stainless steel, welded collars                                                                                                                                                                                                              |

|    | INLET SINK BENCH SINGLE BOWL (L-Left Hand Entry, R-Right Hand Entry) |                                                 |
|----|----------------------------------------------------------------------|-------------------------------------------------|
| 08 | Product Code                                                         | Dimensions                                      |
|    | 08.6.1200 (L,R)                                                      | 1200mm x 600mm x 900mm                          |
|    | 08.6.1500 (L,R)                                                      | 1500mm x 600mm x 900mm                          |
|    | 08.6.1650 (L,R)                                                      | 1650mm x 600mm x 900mm                          |
|    | 08.6.1800 (L,R)                                                      | 1800mm x 600mm x 900mm                          |
|    | 08.6.2100 (L,R)                                                      | 2100mm x 600mm x 900mm                          |
|    | 08.7.1200 (L,R)                                                      | 1200mm x 700mm x 900mm (150mm bevelled upstand) |
|    | 08.7.1500 (L,R)                                                      | 1500mm x 700mm x 900mm (150mm bevelled upstand) |
|    | 08.7.1650 (L,R)                                                      | 1650mm x 700mm x 900mm (150mm bevelled upstand) |
|    | 08.7.1800 (L,R)                                                      | 1800mm x 700mm x 900mm (150mm bevelled upstand) |
|    | 08.7.2100 (L,R)                                                      | 2100mm x 700mm x 900mm (150mm bevelled upstand) |