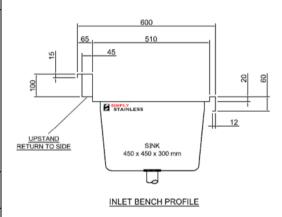

## Modular sinks tables and shelves

| €Ď            |                                                                                                                                                                                                                                                                                |
|---------------|--------------------------------------------------------------------------------------------------------------------------------------------------------------------------------------------------------------------------------------------------------------------------------|
| SPECIFICATION |                                                                                                                                                                                                                                                                                |
| Tops          | High quality 304 grade stainless steel, 1.2mm gauge, no. 4 finish, 1 of 450 x 450 x 300 welded bowl w/ sink waste, 100mm upstand (150mm bevelled upstand on 700 series), 20mm wet edge, 60 litre bowl, supplied with 1 x Watermark & WaterCorp approved 90mm waste with basket |
| Core          | Stainless steel top hat channel stiffening, stainless steel collars                                                                                                                                                                                                            |
| Frames        | 38mm round stainless steel tube,<br>satin polished, machined collars,<br>stainless steel disc feet                                                                                                                                                                             |
| Undershelves  | 22mm stainless pipe, high quality stainless steel, welded collars                                                                                                                                                                                                              |

|    | INLET SINK BENCH SINGLE BOWL (L-Left Hand Entry, R-Right Hand Entry) |                                                 |
|----|----------------------------------------------------------------------|-------------------------------------------------|
| 08 | Product Code                                                         | Dimensions                                      |
|    | 08.6.1200 (L,R)                                                      | 1200mm x 600mm x 900mm                          |
|    | 08.6.1500 (L,R)                                                      | 1500mm x 600mm x 900mm                          |
|    | 08.6.1650 (L,R)                                                      | 1650mm x 600mm x 900mm                          |
|    | 08.6.1800 (L,R)                                                      | 1800mm x 600mm x 900mm                          |
|    | 08.6.2100 (L,R)                                                      | 2100mm x 600mm x 900mm                          |
|    | 08.7.1200 (L,R)                                                      | 1200mm x 700mm x 900mm (150mm bevelled upstand) |
|    | 08.7.1500 (L,R)                                                      | 1500mm x 700mm x 900mm (150mm bevelled upstand) |
|    | 08.7.1650 (L,R)                                                      | 1650mm x 700mm x 900mm (150mm bevelled upstand) |
|    | 08.7.1800 (L,R)                                                      | 1800mm x 700mm x 900mm (150mm bevelled upstand) |
|    | 08.7.2100 (L,R)                                                      | 2100mm x 700mm x 900mm (150mm bevelled upstand) |