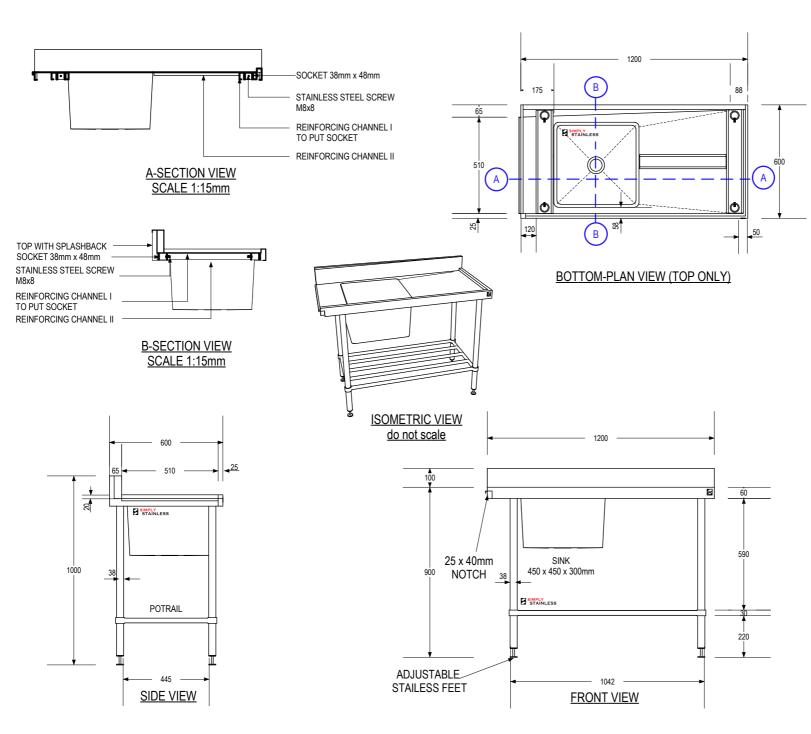

REINFORCING CHANNEL I DETAILS

REINFORCING CHANNEL II **DETAILS** 

www.simplystainless.com Modular Sinks Tables and Shelving

## 08-6-1200R DISH WASH **INLET BENCH**

scale 1:20

## FULL SS CONSTRUCTION NOTES:

- 1. TOP MADE FROM 1.2mm STAINLESS STEEL.
  2. CHANNEL REINFORCING I & II MADE FROM 1.2mm STAINLESS STEEL.
  3. SINKS MADE FROM 1.2mm STAINLESS STEEL.
  4. FRAME MADE FROM Ø38mm STAINLESS STEEL

- I UBE.

  POTRAIL MADE FROM STAINLESS STEEL ROUND TUBE.

  FEET ARE ADJUSTABLE STAINLESS STEEL DISC SHAPED FEET.