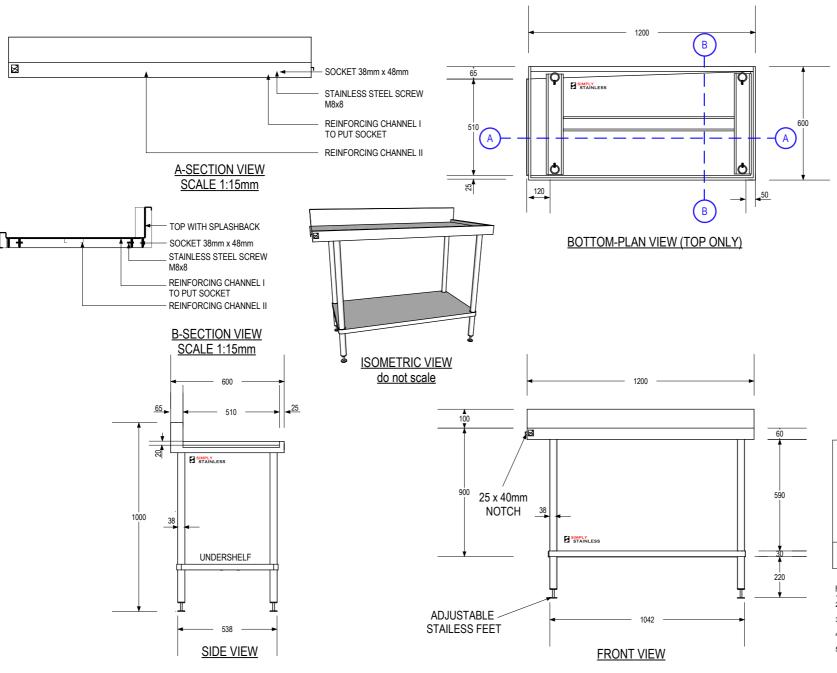

REINFORCING CHANNEL I DETAILS

REINFORCING CHANNEL II **DETAILS** 

www.simplystainless.com Modular Sinks Tables and Shelving

## 07-6-1200R DISH WASH **OUTLET BENCH**

scale 1:20

## FULL SS CONSTRUCTION NOTES:

- 1. TOP MADE FROM 1.2mm STAINLESS STEEL.
- CHANNEL REINFORCING I & II MADE FROM
   1.2mm STAINLESS STEEL.
   FRAME MADE FROM Ø38mm STAINLESS STEEL

- I UBE.

  4. UNDERSHELF MADE FROM 1.2mm STAINLESS STEEL WITH STAINLESS STEEL SUPPORTS.

  5. FEET ARE ADJUSTABLE STAINLESS STEEL DISC SHAPED FEET.