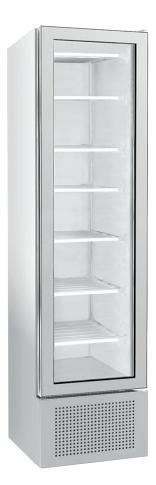

## **Green** Upright Slimline Display Freezer **BBVF225**

| Specifications |                          |         |                  |                |                                           |     |             |               |            |        |
|----------------|--------------------------|---------|------------------|----------------|-------------------------------------------|-----|-------------|---------------|------------|--------|
| Model          | Capacity<br>Gross / Nett |         | Fixed<br>Shelves | Temperature    | Dimensions (mm)<br>Width / Depth / Height |     | Refrigerant | Energy Rating | List Price |        |
| BBVF225        | 221ltrs                  | 221ltrs | х6               | -18°C to -24°C | 494                                       | 521 | 1915        | R290a         | А          | £1,138 |

| Features                       |                                |  |  |  |  |  |  |
|--------------------------------|--------------------------------|--|--|--|--|--|--|
| Power supply: 13 amp plug      | Internal vertical LED lighting |  |  |  |  |  |  |
| White exterior finish          | Self-closing door              |  |  |  |  |  |  |
| White metallic interior finish | Built-in handle                |  |  |  |  |  |  |
| Electronic thermostat          | Manufactured in Europe         |  |  |  |  |  |  |