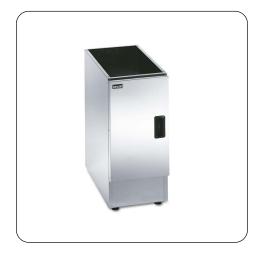

# SILVERLINK 600

CC3 - Lincat Silverlink 600 Free-standing Ambient Open-Top Pedestal with Doors - W 300 mm

- Designed to suite with the Silverlink 600 range
- Silverlink 600 counter-top units are securely attached to pedestals by means of fixing screws supplied

Designed to suite with other products in the Silverlink 600 range, the Pedestal's adjustable shelf provides flexibility for storing bulky items.

- Adjustable shelf provides flexibility for storing bulky items
- Adjustable feet for alignment even on uneven floors