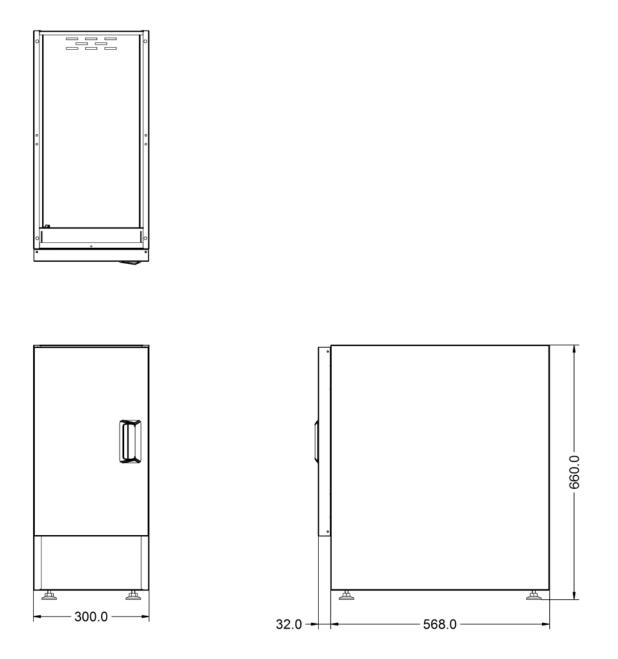

### **Specifications**

| Summary |
|---------|
|---------|

| Brand                     | Lincat                            |                  |  |
|---------------------------|-----------------------------------|------------------|--|
| Range                     | Silverlink 600                    |                  |  |
| Unit Type                 | Free-standing                     |                  |  |
| Available in UK Only      | No                                |                  |  |
| UK Warranty               | 2 Years Parts and Labour Warranty |                  |  |
| Export Warranty           | Contact your local dealer         |                  |  |
| GTIN                      | 5056105100881                     |                  |  |
| Weights and Dimensions    |                                   | Shipping         |  |
| Weights and Dimensions    |                                   | ompping          |  |
| Unit Height (External) mm | 660                               | Packed Weight Kg |  |
| Unit Width (External) mm  | 300                               | Packed Height cm |  |
| Unit Depth (External) mm  | 600                               | Packed Width cm  |  |
| Height (Internal) mm      | 456                               | Packed Depth cm  |  |
| Width (Internal) mm       | 298                               |                  |  |
| Depth (Internal) mm       | 567                               |                  |  |
| Shelf Dimensions Width mm | 250                               |                  |  |
| Shelf Dimensions Depth mm | 530                               |                  |  |
| Net Weight Kg             | 13.6                              |                  |  |

### **Technical Picture**