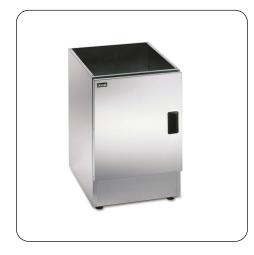

## SILVERLINK 600

CC4 - Lincat Silverlink 600 Free-standing Ambient Open-Top Pedestal with Doors - W 450 mm

- Designed to suite with the Silverlink 600 range
- Silverlink 600 counter-top units are securely attached to pedestals by means of fixing screws supplied

Designed to suite with other products in the Silverlink 600 range, the Pedestal's adjustable shelf provides flexibility for storing bulky items.

- Adjustable shelf provides flexibility for storing bulky items
- Adjustable feet for alignment even on uneven floors