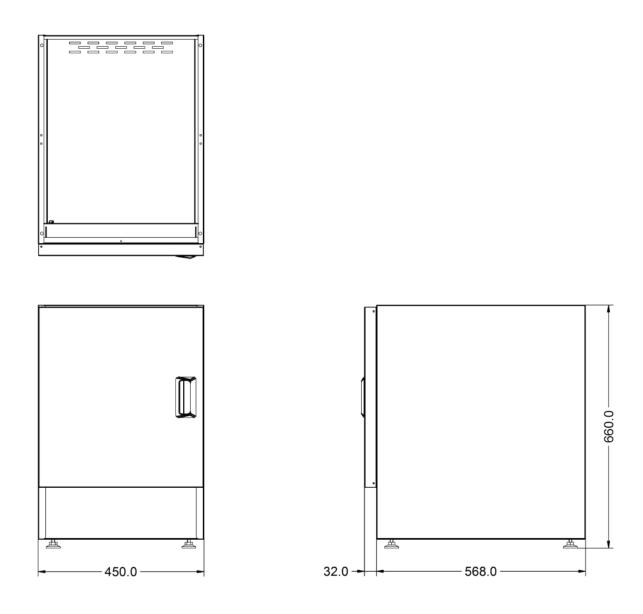

#### **Specifications**

| Summary |  |
|---------|--|
| Cummuny |  |

| Brand                     | Lincat                            |                 |           |
|---------------------------|-----------------------------------|-----------------|-----------|
| Range                     | Silverlink 600                    |                 |           |
| Unit Type                 | Free-standing                     |                 |           |
| Available in UK Only      | No                                |                 |           |
| UK Warranty               | 2 Years Parts and Labour Warranty |                 |           |
| Export Warranty           | Contact your local dealer         |                 |           |
| GTIN                      | 5056105100898                     |                 |           |
| Weights and Dimensions    |                                   | q               | Shipping  |
| weights and Dimensions    |                                   | Ship            | ping      |
| Unit Height (External) mm | 660                               | Packed          | Weight Kg |
| Unit Width (External) mm  | 450                               | Packed Heig     | jht cm    |
| Unit Depth (External) mm  | 600                               | Packed Width c  | m         |
| Height (Internal) mm      | 456                               | Packed Depth cm |           |
| Width (Internal) mm       | 448                               |                 |           |
| Depth (Internal) mm       | 567                               |                 |           |
| Shelf Dimensions Width mm | 400                               |                 |           |
|                           |                                   |                 |           |
| Shelf Dimensions Depth mm | 530                               |                 |           |

#### **Technical Picture**