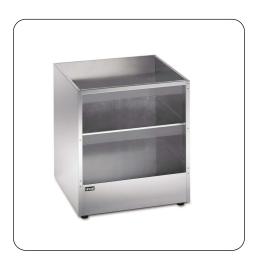

## **SILVERLINK 600**

CN6 - Lincat Silverlink
600 Free-standing
Ambient Open-Top
Pedestal without Doors W 600 mm

Designed to suite with other products in the Silverlink 600 range, the Pedestal's adjustable shelf provides flexibility for storing bulky items.

- Designed to suite with the Silverlink 600 range
- Silverlink 600 counter-top units are securely attached to pedestals by means of fixing screws supplied
- Adjustable shelf provides flexibility for storing bulky items
- Adjustable feet for alignment even on uneven floors