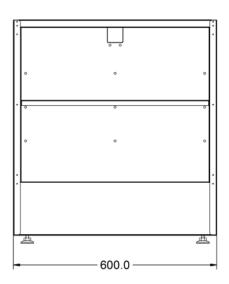

| Weights and Dimensions    |      | Shipping         |       |  |
|---------------------------|------|------------------|-------|--|
| Unit Height (External) mm | 660  | Packed Weight Kg | 18.81 |  |
| Unit Width (External) mm  | 600  | Packed Height cm | 88.3  |  |
| Unit Depth (External) mm  | 600  | Packed Width cm  | 70.3  |  |
| Height (Internal) mm      | 456  | Packed Depth cm  | 70.3  |  |
| Width (Internal) mm       | 598  |                  |       |  |
| Depth (Internal) mm       | 567  |                  |       |  |
| Shelf Dimensions Width mm | 550  |                  |       |  |
| Shelf Dimensions Depth mm | 530  |                  |       |  |
| Net Weight Kg             | 17.1 |                  |       |  |
|                           |      |                  |       |  |

### **Technical Picture**