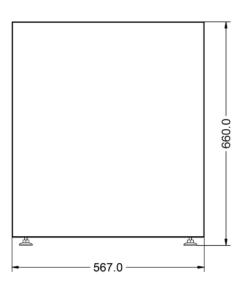

| Weights and Dimensions    |      | Shipping         |       |  |
|---------------------------|------|------------------|-------|--|
| Unit Height (External) mm | 660  | Packed Weight Kg | 18.81 |  |
| Unit Width (External) mm  | 600  | Packed Height cm | 88.3  |  |
| Unit Depth (External) mm  | 600  | Packed Width cm  | 70.3  |  |
| Height (Internal) mm      | 456  | Packed Depth cm  | 70.3  |  |
| Width (Internal) mm       | 598  |                  |       |  |
| Depth (Internal) mm       | 567  |                  |       |  |
| Shelf Dimensions Width mm | 550  |                  |       |  |
| Shelf Dimensions Depth mm | 530  |                  |       |  |
| Net Weight Kg             | 17.1 |                  |       |  |
|                           |      |                  |       |  |

### **Technical Picture**