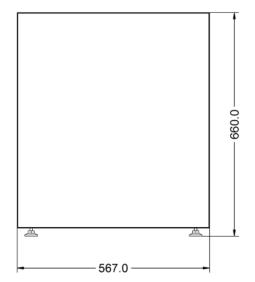

## **Specifications**

| <b>O</b> |      |
|----------|------|
| sum      | mary |
|          |      |

| Available in UK OnlyNoUK Warranty2 Years Parts and Labour WarrantyExport WarrantyContact your local dealerGTIN5056105100874Weights and Dimensions660Unit Height (External) mm660Unit Width (External) mm600Height (Internal) mm656Width (Internal) mm567Shelf Dimensions Width mm700Shelf Dimensions Depth mm530                                                                                                                                                                                                                                                                                                                                                                                                                                                                                                                                                                                                                                                                                                                                                                                                                                                                                                                                                                                                                                                                                                                                                                                                                                                                                             |                           |                                   |                  |   |
|--------------------------------------------------------------------------------------------------------------------------------------------------------------------------------------------------------------------------------------------------------------------------------------------------------------------------------------------------------------------------------------------------------------------------------------------------------------------------------------------------------------------------------------------------------------------------------------------------------------------------------------------------------------------------------------------------------------------------------------------------------------------------------------------------------------------------------------------------------------------------------------------------------------------------------------------------------------------------------------------------------------------------------------------------------------------------------------------------------------------------------------------------------------------------------------------------------------------------------------------------------------------------------------------------------------------------------------------------------------------------------------------------------------------------------------------------------------------------------------------------------------------------------------------------------------------------------------------------------------|---------------------------|-----------------------------------|------------------|---|
| Jnit TypeFree-standingAvailable in UK OnlyNoJK Warranty2 Years Parts and Labour WarrantyExport WarrantyContact your local dealerSTIN5056105100874Weights and DimensionsShipJnit Height (External) mm660PackJnit Width (External) mm600PackJuit Depth (External) mm600PackHeight (Internal) mm567Shelf Dimensions Width mm700Shelf Dimensions Depth mm530                                                                                                                                                                                                                                                                                                                                                                                                                                                                                                                                                                                                                                                                                                                                                                                                                                                                                                                                                                                                                                                                                                                                                                                                                                                     | Brand                     | Lincat                            |                  |   |
| Available in UK Only     No       UK Warranty     2 Years Parts and Labour Warranty       Export Warranty     Contact your local dealer       GTIN     5056105100874       Weights and Dimensions     Ship       Unit Height (External) mm     660     Packet       Unit Width (External) mm     750     Packet       Unit Depth (External) mm     600     Packet       Weight (Internal) mm     656     Packet       Width (Internal) mm     567     Shelf Dimensions Width mm       Shelf Dimensions Depth mm     530     State St | Range                     | Silverlink 600                    |                  |   |
| UK Warranty<br>Export Warranty<br>Emport Warranty<br>GTIN2 Years Parts and Labour Warranty<br>Contact your local dealer<br>5056105100874Weights and DimensionsShipUnit Height (External) mm660Packer<br>Dacker<br>Unit Width (External) mm000PackerUnit Depth (External) mm600Packer<br>Packer<br>Dacker<br>Height (Internal) mm456Packer<br>Dacker<br>Shipf Dimensions Width mm567Shelf Dimensions Depth mm530530                                                                                                                                                                                                                                                                                                                                                                                                                                                                                                                                                                                                                                                                                                                                                                                                                                                                                                                                                                                                                                                                                                                                                                                           | Unit Type                 | Free-standing                     |                  |   |
| Export Warranty<br>GTINContact your local dealer<br>5056105100874Weights and DimensionsShippUnit Height (External) mm660PackedUnit Width (External) mm750PackedUnit Depth (External) mm600PackedHeight (Internal) mm456PackedWidth (Internal) mm748PackedDepth (Internal) mm567Shelf Dimensions Width mm530530530                                                                                                                                                                                                                                                                                                                                                                                                                                                                                                                                                                                                                                                                                                                                                                                                                                                                                                                                                                                                                                                                                                                                                                                                                                                                                            | Available in UK Only      | No                                |                  |   |
| GTIN5056105100874Weights and DimensionsShipUnit Height (External) mm660PackaUnit Width (External) mm750PackaUnit Depth (External) mm600PackaHeight (Internal) mm456PackaWidth (Internal) mm567Shelf Dimensions Width mm500500500                                                                                                                                                                                                                                                                                                                                                                                                                                                                                                                                                                                                                                                                                                                                                                                                                                                                                                                                                                                                                                                                                                                                                                                                                                                                                                                                                                             | UK Warranty               | 2 Years Parts and Labour Warranty |                  |   |
| Weights and DimensionsShippUnit Height (External) mm660PackedUnit Width (External) mm750PackedUnit Depth (External) mm600PackedHeight (Internal) mm456PackedWidth (Internal) mm748PackedDepth (Internal) mm567Shelf Dimensions Width mm530530530                                                                                                                                                                                                                                                                                                                                                                                                                                                                                                                                                                                                                                                                                                                                                                                                                                                                                                                                                                                                                                                                                                                                                                                                                                                                                                                                                             | Export Warranty           | Contact your local dealer         |                  |   |
| Unit Height (External) mm660Packed MUnit Width (External) mm750Packed MUnit Depth (External) mm600Packed MHeight (Internal) mm456Packed MWidth (Internal) mm748Depth (Internal) mm567Shelf Dimensions Width mm700Shelf Dimensions Depth mm530                                                                                                                                                                                                                                                                                                                                                                                                                                                                                                                                                                                                                                                                                                                                                                                                                                                                                                                                                                                                                                                                                                                                                                                                                                                                                                                                                                | GTIN                      | 5056105100874                     |                  |   |
| Unit Height (External) mm660Packed NUnit Width (External) mm750Packed NUnit Depth (External) mm600Packed NHeight (Internal) mm456Packed NWidth (Internal) mm748Depth (Internal) mm567Shelf Dimensions Width mm700Shelf Dimensions Depth mm530                                                                                                                                                                                                                                                                                                                                                                                                                                                                                                                                                                                                                                                                                                                                                                                                                                                                                                                                                                                                                                                                                                                                                                                                                                                                                                                                                                | Weights and Dimensions    |                                   | Shipping         |   |
| Unit Width (External) mm750Packed IUnit Depth (External) mm600Packed IHeight (Internal) mm456Packed IWidth (Internal) mm748Packed IDepth (Internal) mm567Shelf Dimensions Width mmShelf Dimensions Depth mm530                                                                                                                                                                                                                                                                                                                                                                                                                                                                                                                                                                                                                                                                                                                                                                                                                                                                                                                                                                                                                                                                                                                                                                                                                                                                                                                                                                                               |                           |                                   | 5                |   |
| Unit Depth (External) mm600Packed MHeight (Internal) mm456Packed MWidth (Internal) mm748Depth (Internal) mm567Shelf Dimensions Width mm700Shelf Dimensions Depth mm530                                                                                                                                                                                                                                                                                                                                                                                                                                                                                                                                                                                                                                                                                                                                                                                                                                                                                                                                                                                                                                                                                                                                                                                                                                                                                                                                                                                                                                       | Unit Height (External) mm | 660                               | Packed Weight K  | 9 |
| Height (Internal) mm456Packed IWidth (Internal) mm748Depth (Internal) mm567Shelf Dimensions Width mm700Shelf Dimensions Depth mm530                                                                                                                                                                                                                                                                                                                                                                                                                                                                                                                                                                                                                                                                                                                                                                                                                                                                                                                                                                                                                                                                                                                                                                                                                                                                                                                                                                                                                                                                          | Unit Width (External) mm  | 750                               | Packed Height cm |   |
| Width (Internal) mm748Depth (Internal) mm567Shelf Dimensions Width mm700Shelf Dimensions Depth mm530                                                                                                                                                                                                                                                                                                                                                                                                                                                                                                                                                                                                                                                                                                                                                                                                                                                                                                                                                                                                                                                                                                                                                                                                                                                                                                                                                                                                                                                                                                         | Unit Depth (External) mm  | 600                               | Packed Width cm  |   |
| Depth (Internal) mm567Shelf Dimensions Width mm700Shelf Dimensions Depth mm530                                                                                                                                                                                                                                                                                                                                                                                                                                                                                                                                                                                                                                                                                                                                                                                                                                                                                                                                                                                                                                                                                                                                                                                                                                                                                                                                                                                                                                                                                                                               | Height (Internal) mm      | 456                               | Packed Depth cm  |   |
| Shelf Dimensions Width mm   700     Shelf Dimensions Depth mm   530                                                                                                                                                                                                                                                                                                                                                                                                                                                                                                                                                                                                                                                                                                                                                                                                                                                                                                                                                                                                                                                                                                                                                                                                                                                                                                                                                                                                                                                                                                                                          | Width (Internal) mm       | 748                               |                  |   |
| Shelf Dimensions Depth mm 530                                                                                                                                                                                                                                                                                                                                                                                                                                                                                                                                                                                                                                                                                                                                                                                                                                                                                                                                                                                                                                                                                                                                                                                                                                                                                                                                                                                                                                                                                                                                                                                | Depth (Internal) mm       | 567                               |                  |   |
| • • • • • • • • • • • • • • • • • • • •                                                                                                                                                                                                                                                                                                                                                                                                                                                                                                                                                                                                                                                                                                                                                                                                                                                                                                                                                                                                                                                                                                                                                                                                                                                                                                                                                                                                                                                                                                                                                                      | Shelf Dimensions Width mm | 700                               |                  |   |
| Not Weight Ka                                                                                                                                                                                                                                                                                                                                                                                                                                                                                                                                                                                                                                                                                                                                                                                                                                                                                                                                                                                                                                                                                                                                                                                                                                                                                                                                                                                                                                                                                                                                                                                                | Shelf Dimensions Depth mm | 530                               |                  |   |
| Net Weight Kg 20                                                                                                                                                                                                                                                                                                                                                                                                                                                                                                                                                                                                                                                                                                                                                                                                                                                                                                                                                                                                                                                                                                                                                                                                                                                                                                                                                                                                                                                                                                                                                                                             | Net Weight Kg             | 20                                |                  |   |