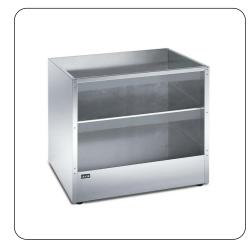

# SILVERLINK 600

CN7 - Lincat Silverlink 600 Free-standing Ambient Open-Top Pedestal without Doors -W 750 mm

- Designed to suite with the Silverlink 600 range
- Silverlink 600 counter-top units are securely attached to pedestals by means of fixing screws supplied

Designed to suite with other products in the Silverlink 600 range, the Pedestal's adjustable shelf provides flexibility for storing bulky items.

- Adjustable shelf provides flexibility for storing bulky items
- Adjustable feet for alignment even on uneven floors