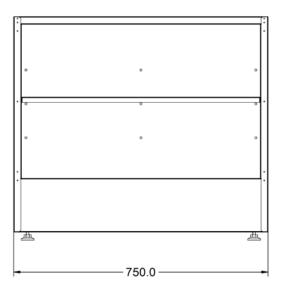

## **Specifications**

| <b>O</b> |      |
|----------|------|
| sum      | mary |
|          |      |

| Available in UK OnlyNoUK Warranty2 Years Parts and Labour WarrantyExport WarrantyContact your local dealerGTIN5056105100874Weights and Dimensions660Unit Height (External) mm660Unit Width (External) mm600Height (Internal) mm656Width (Internal) mm567Shelf Dimensions Width mm700Shelf Dimensions Depth mm530                                                                                                                                                                                                                                                                                                                                                                                                                                                                                                                                                                                                                                                                                                                                                                                                                                                                                                                                                                                                                                                                                                                                                                                                                                                                                             |                           |                                   |                  |   |
|--------------------------------------------------------------------------------------------------------------------------------------------------------------------------------------------------------------------------------------------------------------------------------------------------------------------------------------------------------------------------------------------------------------------------------------------------------------------------------------------------------------------------------------------------------------------------------------------------------------------------------------------------------------------------------------------------------------------------------------------------------------------------------------------------------------------------------------------------------------------------------------------------------------------------------------------------------------------------------------------------------------------------------------------------------------------------------------------------------------------------------------------------------------------------------------------------------------------------------------------------------------------------------------------------------------------------------------------------------------------------------------------------------------------------------------------------------------------------------------------------------------------------------------------------------------------------------------------------------------|---------------------------|-----------------------------------|------------------|---|
| Jnit TypeFree-standingAvailable in UK OnlyNoJK Warranty2 Years Parts and Labour WarrantyExport WarrantyContact your local dealerSTIN5056105100874Weights and DimensionsShipJnit Height (External) mm660PackJnit Width (External) mm600PackJuit Depth (External) mm600PackHeight (Internal) mm567Shelf Dimensions Width mm700Shelf Dimensions Depth mm530                                                                                                                                                                                                                                                                                                                                                                                                                                                                                                                                                                                                                                                                                                                                                                                                                                                                                                                                                                                                                                                                                                                                                                                                                                                     | Brand                     | Lincat                            |                  |   |
| Available in UK Only     No       UK Warranty     2 Years Parts and Labour Warranty       Export Warranty     Contact your local dealer       GTIN     5056105100874       Weights and Dimensions     Ship       Unit Height (External) mm     660     Packet       Unit Width (External) mm     750     Packet       Unit Depth (External) mm     600     Packet       Weight (Internal) mm     656     Packet       Width (Internal) mm     567     Shelf Dimensions Width mm       Shelf Dimensions Depth mm     530     State St | Range                     | Silverlink 600                    |                  |   |
| UK Warranty<br>Export Warranty<br>Emport Warranty<br>GTIN2 Years Parts and Labour Warranty<br>Contact your local dealer<br>5056105100874Weights and DimensionsShipUnit Height (External) mm660Packer<br>Dacker<br>Unit Width (External) mm000PackerUnit Depth (External) mm600Packer<br>Packer<br>Dacker<br>Height (Internal) mm456Packer<br>Dacker<br>Shipf Dimensions Width mm567Shelf Dimensions Depth mm530530                                                                                                                                                                                                                                                                                                                                                                                                                                                                                                                                                                                                                                                                                                                                                                                                                                                                                                                                                                                                                                                                                                                                                                                           | Unit Type                 | Free-standing                     |                  |   |
| Export Warranty<br>GTINContact your local dealer<br>5056105100874Weights and DimensionsShippUnit Height (External) mm660PackedUnit Width (External) mm750PackedUnit Depth (External) mm600PackedHeight (Internal) mm456PackedWidth (Internal) mm748PackedDepth (Internal) mm567Shelf Dimensions Width mm530530530                                                                                                                                                                                                                                                                                                                                                                                                                                                                                                                                                                                                                                                                                                                                                                                                                                                                                                                                                                                                                                                                                                                                                                                                                                                                                            | Available in UK Only      | No                                |                  |   |
| GTIN5056105100874Weights and DimensionsShipUnit Height (External) mm660PackaUnit Width (External) mm750PackaUnit Depth (External) mm600PackaHeight (Internal) mm456PackaWidth (Internal) mm567Shelf Dimensions Width mm500500500                                                                                                                                                                                                                                                                                                                                                                                                                                                                                                                                                                                                                                                                                                                                                                                                                                                                                                                                                                                                                                                                                                                                                                                                                                                                                                                                                                             | UK Warranty               | 2 Years Parts and Labour Warranty |                  |   |
| Weights and DimensionsShippUnit Height (External) mm660PackedUnit Width (External) mm750PackedUnit Depth (External) mm600PackedHeight (Internal) mm456PackedWidth (Internal) mm748PackedDepth (Internal) mm567Shelf Dimensions Width mm530530530                                                                                                                                                                                                                                                                                                                                                                                                                                                                                                                                                                                                                                                                                                                                                                                                                                                                                                                                                                                                                                                                                                                                                                                                                                                                                                                                                             | Export Warranty           | Contact your local dealer         |                  |   |
| Unit Height (External) mm660Packed MUnit Width (External) mm750Packed MUnit Depth (External) mm600Packed MHeight (Internal) mm456Packed MWidth (Internal) mm748Depth (Internal) mm567Shelf Dimensions Width mm700Shelf Dimensions Depth mm530                                                                                                                                                                                                                                                                                                                                                                                                                                                                                                                                                                                                                                                                                                                                                                                                                                                                                                                                                                                                                                                                                                                                                                                                                                                                                                                                                                | GTIN                      | 5056105100874                     |                  |   |
| Unit Height (External) mm660Packed NUnit Width (External) mm750Packed NUnit Depth (External) mm600Packed NHeight (Internal) mm456Packed NWidth (Internal) mm748Depth (Internal) mm567Shelf Dimensions Width mm700Shelf Dimensions Depth mm530                                                                                                                                                                                                                                                                                                                                                                                                                                                                                                                                                                                                                                                                                                                                                                                                                                                                                                                                                                                                                                                                                                                                                                                                                                                                                                                                                                | Weights and Dimensions    |                                   | Shipping         |   |
| Unit Width (External) mm750Packed IUnit Depth (External) mm600Packed IHeight (Internal) mm456Packed IWidth (Internal) mm748Packed IDepth (Internal) mm567Shelf Dimensions Width mmShelf Dimensions Depth mm530                                                                                                                                                                                                                                                                                                                                                                                                                                                                                                                                                                                                                                                                                                                                                                                                                                                                                                                                                                                                                                                                                                                                                                                                                                                                                                                                                                                               |                           |                                   | 5                |   |
| Unit Depth (External) mm600Packed MHeight (Internal) mm456Packed MWidth (Internal) mm748Depth (Internal) mm567Shelf Dimensions Width mm700Shelf Dimensions Depth mm530                                                                                                                                                                                                                                                                                                                                                                                                                                                                                                                                                                                                                                                                                                                                                                                                                                                                                                                                                                                                                                                                                                                                                                                                                                                                                                                                                                                                                                       | Unit Height (External) mm | 660                               | Packed Weight K  | 9 |
| Height (Internal) mm456Packed IWidth (Internal) mm748Depth (Internal) mm567Shelf Dimensions Width mm700Shelf Dimensions Depth mm530                                                                                                                                                                                                                                                                                                                                                                                                                                                                                                                                                                                                                                                                                                                                                                                                                                                                                                                                                                                                                                                                                                                                                                                                                                                                                                                                                                                                                                                                          | Unit Width (External) mm  | 750                               | Packed Height cm |   |
| Width (Internal) mm748Depth (Internal) mm567Shelf Dimensions Width mm700Shelf Dimensions Depth mm530                                                                                                                                                                                                                                                                                                                                                                                                                                                                                                                                                                                                                                                                                                                                                                                                                                                                                                                                                                                                                                                                                                                                                                                                                                                                                                                                                                                                                                                                                                         | Unit Depth (External) mm  | 600                               | Packed Width cm  |   |
| Depth (Internal) mm567Shelf Dimensions Width mm700Shelf Dimensions Depth mm530                                                                                                                                                                                                                                                                                                                                                                                                                                                                                                                                                                                                                                                                                                                                                                                                                                                                                                                                                                                                                                                                                                                                                                                                                                                                                                                                                                                                                                                                                                                               | Height (Internal) mm      | 456                               | Packed Depth cm  |   |
| Shelf Dimensions Width mm   700     Shelf Dimensions Depth mm   530                                                                                                                                                                                                                                                                                                                                                                                                                                                                                                                                                                                                                                                                                                                                                                                                                                                                                                                                                                                                                                                                                                                                                                                                                                                                                                                                                                                                                                                                                                                                          | Width (Internal) mm       | 748                               |                  |   |
| Shelf Dimensions Depth mm 530                                                                                                                                                                                                                                                                                                                                                                                                                                                                                                                                                                                                                                                                                                                                                                                                                                                                                                                                                                                                                                                                                                                                                                                                                                                                                                                                                                                                                                                                                                                                                                                | Depth (Internal) mm       | 567                               |                  |   |
| • • • • • • • • • • • • • • • • • • • •                                                                                                                                                                                                                                                                                                                                                                                                                                                                                                                                                                                                                                                                                                                                                                                                                                                                                                                                                                                                                                                                                                                                                                                                                                                                                                                                                                                                                                                                                                                                                                      | Shelf Dimensions Width mm | 700                               |                  |   |
| Not Weight Ka                                                                                                                                                                                                                                                                                                                                                                                                                                                                                                                                                                                                                                                                                                                                                                                                                                                                                                                                                                                                                                                                                                                                                                                                                                                                                                                                                                                                                                                                                                                                                                                                | Shelf Dimensions Depth mm | 530                               |                  |   |
| Net Weight Kg 20                                                                                                                                                                                                                                                                                                                                                                                                                                                                                                                                                                                                                                                                                                                                                                                                                                                                                                                                                                                                                                                                                                                                                                                                                                                                                                                                                                                                                                                                                                                                                                                             | Net Weight Kg             | 20                                |                  |   |