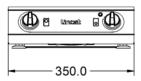

## **Specifications Summary Power and Performance Brand** Lincat Total Power kW 3.0 Range Specialist IP Rating **Power Type** Electric **Temperature Control** Electronic **Unit Type** Rating per Hob kW Rear 2.0; Front 1.0 Counter-top Available in UK Only **UK Warranty** 2 Years Parts and Labour Warranty **Export Warranty** Contact your local dealer **GTIN** 5056105101840 **Key Specifications Weights and Dimensions** Number of Hobs Unit Height (External) mm 2 115 Shape of Hob Round Unit Width (External) mm 350 Unit Depth (External) mm 654 **Hob Dimensions mm** Rear 180; Front 120 Net Weight Kg 12.2 **Supply Connections Shipping** Requires Installation Packed Weight Kg No **Requires Electrical Supply** Packed Height cm 25 Yes **UK 3 Pin Plug** Packed Width cm Yes 70 Packed Depth cm Requires Hardwiring 55 Nο **Electrical Supply Rating Watts** 3,000 Single Phase Amps 13.0 Single Phase Voltage