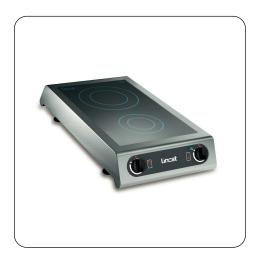

IH21 - Lincat Electric Counter-top Induction Hob - 2 Zones - W 350 mm - 3.0 kW Embrace the power and energy saving capabilities of the 3kW Lincat Twin Zone Induction Hob.

- Twin cooking zones for high output. Highly responsive and controllable cooking method.
- High power delivers almost twice the cooking power of a similarly rated gas hob, whilst saving energy
- Boost function delivers power when it's most needed
- Portable, plug-in device easy to move around the kitchen and ideal for event catering. Functional and attractive profile is perfect for front of house theatre-style cooking
- Pan detection function cuts power when no pan is present, cutting running costs and creating a safer, more comfortable working environment.
- Automatic heat up function switches to a preset power level after full power heat up
- 6mm thick high impact resistant ceramic glass ceramic surface will withstand hard knocks and is easy to clean
- Easy to use rotary controls complete with LED display of power level. Easy to change filter, built into the base of the unit. Powerful internal cooling fan and overheat protection for long service life