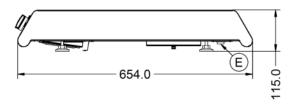

## **Specifications Summary Power and Performance Brand** Lincat Total Power kW 3.0 Range Specialist IP Rating **Power Type** Electric **Temperature Control** Electronic **Unit Type** Rating per Hob kW Rear 2.0; Front 1.0 Counter-top Available in UK Only **UK Warranty** 2 Years Parts and Labour Warranty **Export Warranty** Contact your local dealer **GTIN** 5056105101840 **Key Specifications Weights and Dimensions** Number of Hobs Unit Height (External) mm 2 115 Shape of Hob Round Unit Width (External) mm 350 Unit Depth (External) mm 654 **Hob Dimensions mm** Rear 180; Front 120 Net Weight Kg 12.2 **Supply Connections Shipping** Requires Installation Packed Weight Kg No **Requires Electrical Supply** Packed Height cm 25 Yes **UK 3 Pin Plug** Packed Width cm Yes 70 Packed Depth cm Requires Hardwiring 55 Nο **Electrical Supply Rating Watts** 3,000 Single Phase Amps 13.0 Single Phase Voltage