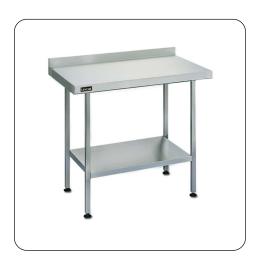

## L6009WB - Lincat Freestanding Wall Bench - W 900 mm

Prepare delicious dishes with confidence on this strong, reliable Lincat Wall Bench.

- The high quality 304 grade stainless steel work surfaces resists corrosion & is easily cleaned maintaining a hygienic working space
- Quick and simple to assemble
- Features undershelves for maximum space
- Sound deadening design reduces noise, by dulling the sounds of impact
- Adjustable feet that create a level working
- Supplied flat packed for safe and economic transportation