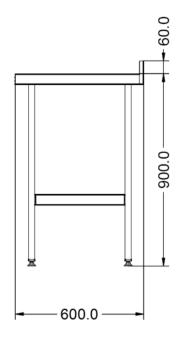

| Specifications                                                                                                                                                        |                                                                                                              |                                                         |   |
|-----------------------------------------------------------------------------------------------------------------------------------------------------------------------|--------------------------------------------------------------------------------------------------------------|---------------------------------------------------------|---|
| Summary                                                                                                                                                               |                                                                                                              | Key Specifications                                      |   |
| Brand Range Unit Type Available in UK Only UK Warranty Export Warranty GTIN                                                                                           | Lincat Specialist Free-standing No 2 Years Parts and Labour Warranty Contact your local dealer 5056105101888 | Number of Shelves included<br>Number of Shelf Positions | 1 |
| Weights and Dimensions  Unit Height (External) mm Unit Width (External) mm Unit Depth (External) mm Shelf Dimensions Width mm Shelf Dimensions Depth mm Net Weight Kg | 960<br>900<br>600<br>750<br>450<br>17.5                                                                      |                                                         |   |
| Shipping  Packed Weight Kg  Packed Height cm  Packed Width cm  Packed Depth cm                                                                                        | 19.25<br>32<br>100<br>80                                                                                     |                                                         |   |