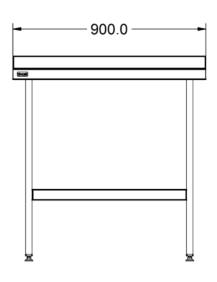

| Specifications                                                                                                                                                        |                                                                                                              |                                                         |   |
|-----------------------------------------------------------------------------------------------------------------------------------------------------------------------|--------------------------------------------------------------------------------------------------------------|---------------------------------------------------------|---|
| Summary                                                                                                                                                               |                                                                                                              | Key Specifications                                      |   |
| Brand Range Unit Type Available in UK Only UK Warranty Export Warranty GTIN                                                                                           | Lincat Specialist Free-standing No 2 Years Parts and Labour Warranty Contact your local dealer 5056105101888 | Number of Shelves included<br>Number of Shelf Positions | 1 |
| Weights and Dimensions  Unit Height (External) mm Unit Width (External) mm Unit Depth (External) mm Shelf Dimensions Width mm Shelf Dimensions Depth mm Net Weight Kg | 960<br>900<br>600<br>750<br>450<br>17.5                                                                      |                                                         |   |
| Shipping  Packed Weight Kg  Packed Height cm  Packed Width cm  Packed Depth cm                                                                                        | 19.25<br>32<br>100<br>80                                                                                     |                                                         |   |