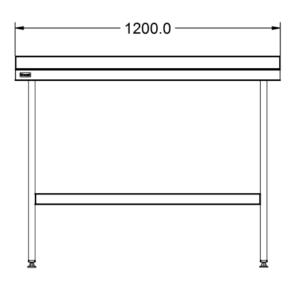

| Specifications            |                                   |                            |   |
|---------------------------|-----------------------------------|----------------------------|---|
| Summary                   |                                   | Key Specifications         |   |
| Brand                     | Lincat                            | Number of Shelves included | 1 |
| Range                     | Specialist                        | Number of Shelf Positions  | 1 |
| Unit Type                 | Free-standing                     |                            |   |
| Available in UK Only      | No                                |                            |   |
| UK Warranty               | 2 Years Parts and Labour Warranty |                            |   |
| Export Warranty           | Contact your local dealer         |                            |   |
| GTIN                      | 5056105101895                     |                            |   |
| Weights and Dimensions    |                                   |                            |   |
| Unit Height (External) mm | 960                               |                            |   |
| Unit Width (External) mm  | 1200                              |                            |   |
| Unit Depth (External) mm  | 600                               |                            |   |
| Shelf Dimensions Width mm | 1050                              |                            |   |
| Shelf Dimensions Depth mm | 450                               |                            |   |
| Net Weight Kg             | 20.5                              |                            |   |
| Shipping                  |                                   |                            |   |
| Packed Weight Kg          | 22.55                             |                            |   |
| Packed Height cm          | 32                                |                            |   |
| Packed Width cm           | 120                               |                            |   |