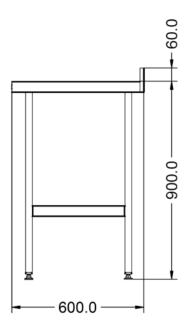

| Specifications            |                                   |                            |   |
|---------------------------|-----------------------------------|----------------------------|---|
| Summary                   |                                   | Key Specifications         |   |
| Brand                     | Lincat                            | Number of Shelves included | 1 |
| Range                     | Specialist                        | Number of Shelf Positions  | 1 |
| Unit Type                 | Free-standing                     |                            |   |
| Available in UK Only      | No                                |                            |   |
| UK Warranty               | 2 Years Parts and Labour Warranty |                            |   |
| Export Warranty           | Contact your local dealer         |                            |   |
| GTIN                      | 5056105101895                     |                            |   |
| Weights and Dimensions    |                                   |                            |   |
| Unit Height (External) mm | 960                               |                            |   |
| Unit Width (External) mm  | 1200                              |                            |   |
| Unit Depth (External) mm  | 600                               |                            |   |
| Shelf Dimensions Width mm | 1050                              |                            |   |
| Shelf Dimensions Depth mm | 450                               |                            |   |
| Net Weight Kg             | 20.5                              |                            |   |
| Shipping                  |                                   |                            |   |
| Packed Weight Kg          | 22.55                             |                            |   |
| Packed Height cm          | 32                                |                            |   |
| Packed Width cm           | 120                               |                            |   |