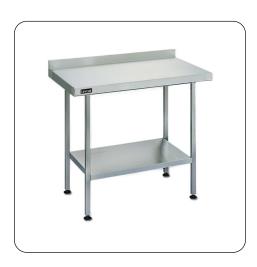

# L6012WB - Lincat Freestanding Wall Bench - W 1200 mm

Prepare delicious dishes with confidence on this strong, reliable Lincat Wall Bench.

- The high quality 304 grade stainless steel surfaces resist corrosion & easy to clean — maintaining a hygienic working space
- Quick and simple to assemble
- Features undershelves for maximum space
- Sound deadening design reduces noise, by dulling the sounds of impact
- Adjustable feet that create a level working surface
- Supplied flat packed for safe and economic transportation

| Specifications            |                                   |                            |   |
|---------------------------|-----------------------------------|----------------------------|---|
| Summary                   |                                   | Key Specifications         |   |
| Brand                     | Lincat                            | Number of Shelves included | 1 |
| Range                     | Specialist                        | Number of Shelf Positions  | 1 |
| Unit Type                 | Free-standing                     |                            |   |
| Available in UK Only      | No                                |                            |   |
| UK Warranty               | 2 Years Parts and Labour Warranty |                            |   |
| Export Warranty           | Contact your local dealer         |                            |   |
| GTIN                      | 5056105101895                     |                            |   |
| Weights and Dimensions    |                                   |                            |   |
| Unit Height (External) mm | 960                               |                            |   |
| Unit Width (External) mm  | 1200                              |                            |   |
| Unit Depth (External) mm  | 600                               |                            |   |
| Shelf Dimensions Width mm | 1050                              |                            |   |
| Shelf Dimensions Depth mm | 450                               |                            |   |
| Net Weight Kg             | 20.5                              |                            |   |
| Shipping                  |                                   |                            |   |
| Packed Weight Kg          | 22.55                             |                            |   |
| Packed Height cm          | 32                                |                            |   |
| Packed Width cm           | 120                               |                            |   |