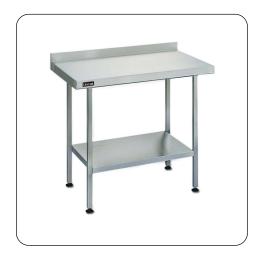

## L6015WB - Lincat Freestanding Wall Bench - W 1500 mm

- High quality 304 grade stainless steel resists corrosion & is easy to clean — maintaining a hygienic working space
- Ouick and simple to assemble
- Features undershelves for maximum space

Prepare delicious dishes with confidence on this strong, reliable Lincat Wall Bench.

- Sound deadening design reduces noise, by dulling the sounds of impact
- Adjustable feet that create a level working surface
- Supplied flat packed for safe and economic transportation