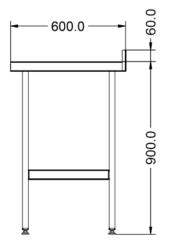

#### **Specifications**

| Summary                                                                                                                                                      |                                                                                                                                | Key Specifications         |  |
|--------------------------------------------------------------------------------------------------------------------------------------------------------------|--------------------------------------------------------------------------------------------------------------------------------|----------------------------|--|
| Brand<br>Range<br>Unit Type<br>Available in UK Only<br>UK Warranty<br>Export Warranty<br>GTIN                                                                | Lincat<br>Specialist<br>Free-standing<br>No<br>2 Years Parts and Labour Warranty<br>Contact your local dealer<br>5056105101901 | Number of Shelves included |  |
| Weights and Dimensions                                                                                                                                       |                                                                                                                                |                            |  |
| Unit Height (External) mm<br>Unit Width (External) mm<br>Unit Depth (External) mm<br>Shelf Dimensions Width mm<br>Shelf Dimensions Depth mm<br>Net Weight Kg | 960<br>1500<br>600<br>1350<br>450<br>24                                                                                        |                            |  |
| Shipping<br>Packed Weight Kg<br>Packed Height cm<br>Packed Width cm                                                                                          | 26.4<br>32<br>150                                                                                                              |                            |  |
| Packed Depth cm                                                                                                                                              | 80                                                                                                                             |                            |  |

#### **Technical Picture**

**Customer Care** 

Tel: +44 1522 875500

Email: care@lincat.co.uk