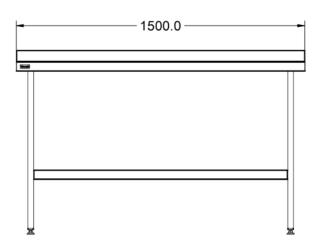

#### **Specifications**

| Summary                                                                                                                                                      |                                                                                                                                | Key Specifications         |  |
|--------------------------------------------------------------------------------------------------------------------------------------------------------------|--------------------------------------------------------------------------------------------------------------------------------|----------------------------|--|
| Brand<br>Range<br>Unit Type<br>Available in UK Only<br>UK Warranty<br>Export Warranty<br>GTIN                                                                | Lincat<br>Specialist<br>Free-standing<br>No<br>2 Years Parts and Labour Warranty<br>Contact your local dealer<br>5056105101901 | Number of Shelves included |  |
| Weights and Dimensions                                                                                                                                       |                                                                                                                                |                            |  |
| Unit Height (External) mm<br>Unit Width (External) mm<br>Unit Depth (External) mm<br>Shelf Dimensions Width mm<br>Shelf Dimensions Depth mm<br>Net Weight Kg | 960<br>1500<br>600<br>1350<br>450<br>24                                                                                        |                            |  |
| Shipping<br>Packed Weight Kg<br>Packed Height cm<br>Packed Width cm                                                                                          | 26.4<br>32<br>150                                                                                                              |                            |  |
| Packed Depth cm                                                                                                                                              | 80                                                                                                                             |                            |  |

#### **Technical Picture**

**Customer Care** 

Tel: +44 1522 875500

Email: care@lincat.co.uk