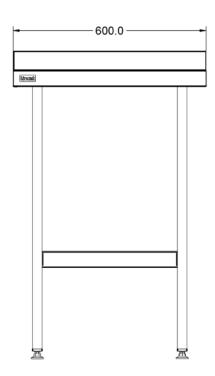

| Specifications            |                                   |                            |   |
|---------------------------|-----------------------------------|----------------------------|---|
| Summary                   |                                   | Key Specifications         |   |
| Brand                     | Lincat                            | Number of Shelves included | 1 |
| Range                     | Specialist                        | Number of Shelf Positions  | 1 |
| Unit Type                 | Free-standing                     |                            |   |
| Available in UK Only      | No                                |                            |   |
| UK Warranty               | 2 Years Parts and Labour Warranty |                            |   |
| Export Warranty           | Contact your local dealer         |                            |   |
| GTIN                      | 5056105101932                     |                            |   |
| Weights and Dimensions    |                                   |                            |   |
| Unit Height (External) mm | 960                               |                            |   |
| Unit Width (External) mm  | 600                               |                            |   |
| Unit Depth (External) mm  | 650                               |                            |   |
| Shelf Dimensions Width mm | 450                               |                            |   |
| Shelf Dimensions Depth mm | 450                               |                            |   |
| Net Weight Kg             | 14                                |                            |   |
| Shipping                  |                                   |                            |   |
| Packed Weight Kg          | 15.4                              |                            |   |
| Packed Height cm          | 30                                |                            |   |
| Packed Width cm           | 85 5                              |                            |   |