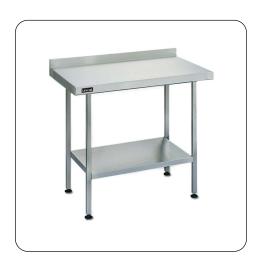

# L6506WB - Lincat Freestanding Wall Bench - W 600 mm

Prepare delicious dishes with confidence on this strong, reliable Lincat Wall Bench.

- High quality 304 grade stainless steel resists corrosion & is easy to clean — maintaining a hygienic working space
- Quick and simple to assemble
- Features undershelves for maximum space
- Sound deadening design reduces noise, by dulling the sounds of impact
- Adjustable feet that create a level working
- Supplied flat packed for safe and economic transportation