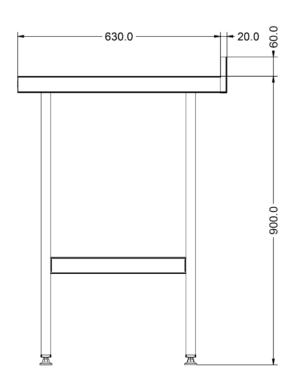

| Specifications            |                                   |                            |   |
|---------------------------|-----------------------------------|----------------------------|---|
| Summary                   |                                   | Key Specifications         |   |
| Brand                     | Lincat                            | Number of Shelves included | 1 |
| Range                     | Specialist                        | Number of Shelf Positions  | 1 |
| Unit Type                 | Free-standing                     |                            |   |
| Available in UK Only      | No                                |                            |   |
| UK Warranty               | 2 Years Parts and Labour Warranty |                            |   |
| Export Warranty           | Contact your local dealer         |                            |   |
| GTIN                      | 5056105101932                     |                            |   |
| Weights and Dimensions    |                                   |                            |   |
| Unit Height (External) mm | 960                               |                            |   |
| Unit Width (External) mm  | 600                               |                            |   |
| Unit Depth (External) mm  | 650                               |                            |   |
| Shelf Dimensions Width mm | 450                               |                            |   |
| Shelf Dimensions Depth mm | 450                               |                            |   |
| Net Weight Kg             | 14                                |                            |   |
| Shipping                  |                                   |                            |   |
| Packed Weight Kg          | 15.4                              |                            |   |
| Packed Height cm          | 30                                |                            |   |
| Packed Width cm           | 85 5                              |                            |   |