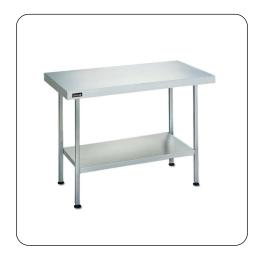

# L6509CT - Lincat Freestanding Centre Table - W 900 mm

- High quality 304 grade stainless steel resists corrosion & is easy to clean — maintaining a hygienic working space
- Quick and simple to assemble
- Features undershelves for maximum space

Prepare delicious dishes with confidence on this strong, reliable Lincat Centre Table.

- Sound deadening design reduces noise, by dulling the sounds of impact
- Adjustable feet that create a level working surface
- Supplied flat packed for safe and economic transportation