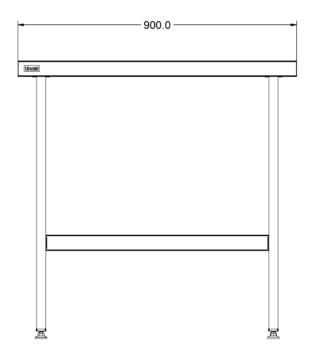

## Specifications

| Summary                                                                                                                                                      |                                                                                                                                | Key Specifications         |
|--------------------------------------------------------------------------------------------------------------------------------------------------------------|--------------------------------------------------------------------------------------------------------------------------------|----------------------------|
| Brand<br>Range<br>Unit Type<br>Available in UK Only<br>UK Warranty<br>Export Warranty<br>GTIN                                                                | Lincat<br>Specialist<br>Free-standing<br>No<br>2 Years Parts and Labour Warranty<br>Contact your local dealer<br>5056105101949 | Number of Shelves included |
| Weights and Dimensions                                                                                                                                       |                                                                                                                                |                            |
| Unit Height (External) mm<br>Unit Width (External) mm<br>Unit Depth (External) mm<br>Shelf Dimensions Width mm<br>Shelf Dimensions Depth mm<br>Net Weight Kg | 900<br>900<br>650<br>750<br>450<br>17.5                                                                                        |                            |
| Shipping                                                                                                                                                     |                                                                                                                                |                            |
| Packed Weight Kg<br>Packed Height cm<br>Packed Width cm<br>Packed Depth cm                                                                                   | 19.25<br>32<br>120<br>80                                                                                                       |                            |

## **Technical Picture**