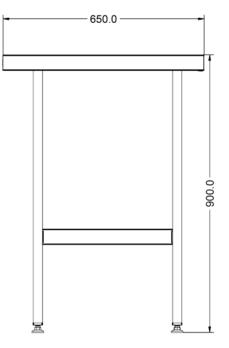

## Specifications

| Summary                                                                                                                                                      |                                                                                                                                | Key Specifications         |
|--------------------------------------------------------------------------------------------------------------------------------------------------------------|--------------------------------------------------------------------------------------------------------------------------------|----------------------------|
| Brand<br>Range<br>Unit Type<br>Available in UK Only<br>UK Warranty<br>Export Warranty<br>GTIN                                                                | Lincat<br>Specialist<br>Free-standing<br>No<br>2 Years Parts and Labour Warranty<br>Contact your local dealer<br>5056105101949 | Number of Shelves included |
| Weights and Dimensions                                                                                                                                       |                                                                                                                                |                            |
| Unit Height (External) mm<br>Unit Width (External) mm<br>Unit Depth (External) mm<br>Shelf Dimensions Width mm<br>Shelf Dimensions Depth mm<br>Net Weight Kg | 900<br>900<br>650<br>750<br>450<br>17.5                                                                                        |                            |
| Shipping                                                                                                                                                     |                                                                                                                                |                            |
| Packed Weight Kg<br>Packed Height cm<br>Packed Width cm<br>Packed Depth cm                                                                                   | 19.25<br>32<br>120<br>80                                                                                                       |                            |

## **Technical Picture**