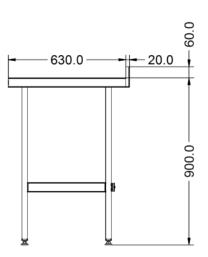

| Specifications            |                                   |                            |   |
|---------------------------|-----------------------------------|----------------------------|---|
| Summary                   |                                   | Key Specifications         |   |
| Brand                     | Lincat                            | Number of Shelves included | 1 |
| Range                     | Specialist                        | Number of Shelf Positions  | 1 |
| Unit Type                 | Free-standing                     |                            |   |
| Available in UK Only      | No                                |                            |   |
| UK Warranty               | 2 Years Parts and Labour Warranty |                            |   |
| Export Warranty           | Contact your local dealer         |                            |   |
| GTIN                      | 5056105101970                     |                            |   |
| Weights and Dimensions    |                                   |                            |   |
| Unit Height (External) mm | 960                               |                            |   |
| Unit Width (External) mm  | 1200                              |                            |   |
| Jnit Depth (External) mm  | 650                               |                            |   |
| Shelf Dimensions Width mm | 1050                              |                            |   |
| Shelf Dimensions Depth mm | 450                               |                            |   |
| Net Weight Kg             | 21.5                              |                            |   |
| Shipping                  |                                   |                            |   |
| Packed Weight Kg          | 23.65                             |                            |   |
| Packed Height cm          | 32                                |                            |   |
| Packed Width cm           | 120                               |                            |   |