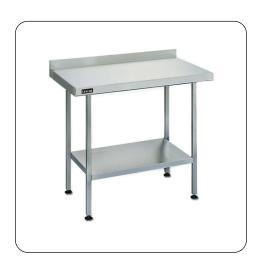

## L6512WB - Lincat Freestanding Wall Bench - W 1200 mm

Prepare delicious dishes with confidence on this strong, reliable Lincat Wall Bench.

- High quality 304 grade stainless steel resists corrosion & is easy to clean — maintaining a hygienic working space
- Quick and simple to assemble
- Features undershelves for maximum space
- Sound deadening design reduces noise, by dulling the sounds of impact
- Adjustable feet that create a level working
- Supplied flat packed for safe and economic transportation

| Specifications            |                                   |                            |   |
|---------------------------|-----------------------------------|----------------------------|---|
| Summary                   |                                   | Key Specifications         |   |
| Brand                     | Lincat                            | Number of Shelves included | 1 |
| Range                     | Specialist                        | Number of Shelf Positions  | 1 |
| Unit Type                 | Free-standing                     |                            |   |
| Available in UK Only      | No                                |                            |   |
| UK Warranty               | 2 Years Parts and Labour Warranty |                            |   |
| Export Warranty           | Contact your local dealer         |                            |   |
| GTIN                      | 5056105101970                     |                            |   |
| Weights and Dimensions    |                                   |                            |   |
| Unit Height (External) mm | 960                               |                            |   |
| Unit Width (External) mm  | 1200                              |                            |   |
| Jnit Depth (External) mm  | 650                               |                            |   |
| Shelf Dimensions Width mm | 1050                              |                            |   |
| Shelf Dimensions Depth mm | 450                               |                            |   |
| Net Weight Kg             | 21.5                              |                            |   |
| Shipping                  |                                   |                            |   |
| Packed Weight Kg          | 23.65                             |                            |   |
| Packed Height cm          | 32                                |                            |   |
| Packed Width cm           | 120                               |                            |   |