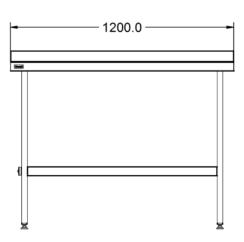

| Specifications            |                                   |                            |   |
|---------------------------|-----------------------------------|----------------------------|---|
| Summary                   |                                   | Key Specifications         |   |
| Brand                     | Lincat                            | Number of Shelves included | 1 |
| Range                     | Specialist                        | Number of Shelf Positions  | 1 |
| Unit Type                 | Free-standing                     |                            |   |
| Available in UK Only      | No                                |                            |   |
| UK Warranty               | 2 Years Parts and Labour Warranty |                            |   |
| Export Warranty           | Contact your local dealer         |                            |   |
| GTIN                      | 5056105101970                     |                            |   |
| Weights and Dimensions    |                                   |                            |   |
| Unit Height (External) mm | 960                               |                            |   |
| Unit Width (External) mm  | 1200                              |                            |   |
| Jnit Depth (External) mm  | 650                               |                            |   |
| Shelf Dimensions Width mm | 1050                              |                            |   |
| Shelf Dimensions Depth mm | 450                               |                            |   |
| Net Weight Kg             | 21.5                              |                            |   |
| Shipping                  |                                   |                            |   |
| Packed Weight Kg          | 23.65                             |                            |   |
| Packed Height cm          | 32                                |                            |   |
| Packed Width cm           | 120                               |                            |   |