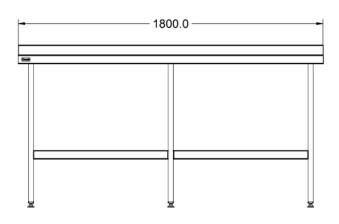

#### **Specifications**

| Summary                                                                                                                                                                  |                                                                                                                                | Key Specifications                                      |        |
|--------------------------------------------------------------------------------------------------------------------------------------------------------------------------|--------------------------------------------------------------------------------------------------------------------------------|---------------------------------------------------------|--------|
| Brand<br>Range<br>Unit Type<br>Available in UK Only<br>UK Warranty<br>Export Warranty<br>GTIN                                                                            | Lincat<br>Specialist<br>Free-standing<br>No<br>2 Years Parts and Labour Warranty<br>Contact your local dealer<br>5056105102014 | Number of Shelves included<br>Number of Shelf Positions | 2<br>2 |
| Weights and Dimensions                                                                                                                                                   |                                                                                                                                | l                                                       |        |
| Unit Height (External) mm<br>Unit Width (External) mm<br>Unit Depth (External) mm<br>Shelf Dimensions Width mm<br>Shelf Dimensions Depth mm<br>Net Weight Kg<br>Shipping | 960<br>1800<br>650<br>2 x 826 x 450<br>450<br>31.5                                                                             | 1                                                       |        |
| Packed Weight Kg<br>Packed Height cm<br>Packed Width cm<br>Packed Depth cm                                                                                               | 34.65<br>32<br>180<br>80                                                                                                       |                                                         |        |