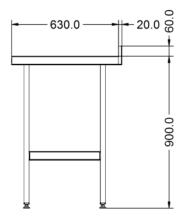

#### **Specifications**

| Summary                                                                                                                                                                  |                                                                                                                                | Key Specifications                                      |        |
|--------------------------------------------------------------------------------------------------------------------------------------------------------------------------|--------------------------------------------------------------------------------------------------------------------------------|---------------------------------------------------------|--------|
| Brand<br>Range<br>Unit Type<br>Available in UK Only<br>UK Warranty<br>Export Warranty<br>GTIN                                                                            | Lincat<br>Specialist<br>Free-standing<br>No<br>2 Years Parts and Labour Warranty<br>Contact your local dealer<br>5056105102014 | Number of Shelves included<br>Number of Shelf Positions | 2<br>2 |
| Weights and Dimensions                                                                                                                                                   |                                                                                                                                | l                                                       |        |
| Unit Height (External) mm<br>Unit Width (External) mm<br>Unit Depth (External) mm<br>Shelf Dimensions Width mm<br>Shelf Dimensions Depth mm<br>Net Weight Kg<br>Shipping | 960<br>1800<br>650<br>2 x 826 x 450<br>450<br>31.5                                                                             | 1                                                       |        |
| Packed Weight Kg<br>Packed Height cm<br>Packed Width cm<br>Packed Depth cm                                                                                               | 34.65<br>32<br>180<br>80                                                                                                       |                                                         |        |