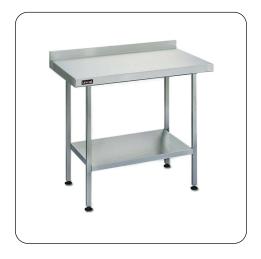

# L6518WB - Lincat Freestanding Wall Bench - W 1800 mm

- High quality 304 grade stainless steel resists corrosion & is easy to clean — maintaining a hygienic working space
- Ouick and simple to assemble
- Features undershelves for maximum space

Prepare delicious dishes with confidence on this strong, reliable Lincat Wall Bench.

- Sound deadening design reduces noise, by dulling the sounds of impact
- Adjustable feet that create a level working surface
- Supplied flat packed for safe and economic transportation