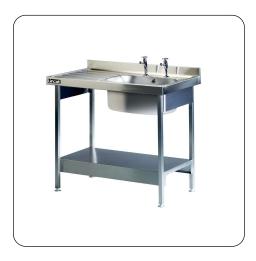

L881 L/H - Lincat Built-in Sink Unit - Single Sink -Left-Hand Drainer - W 1000 mm A single Lincat left hand drainer sink unit which is designed to be easy to wipe down and keep clean and hygienic.

Sound deadening pads under bowl and drainer

250mm deep bowl