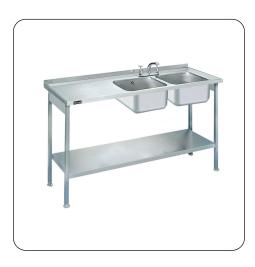

L884 L/H - Lincat Built-in Sink Unit - Double Sink -Left-Hand Drainer - W 1500 mm A double Lincat left hand drainer sink unit which is designed to be easy to wipe down and keep clean and hygienic.

Double sink

Sound deadening pads under bowls and drainer

250mm deep bowls

2