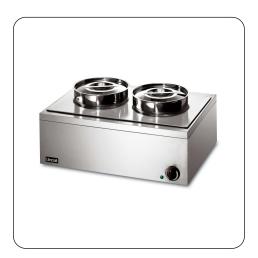

## **Lincat**

LRB2 - Lincat Lynx 400 Electric Counter-top Bain Marie - Dry Heat - inc. 2 x Round Pots - W 565 mm -0.5 kW Keep your sauces, soups and gravy at the ideal serving temperature with the Lynx 400 Dry Heat Bain Marie which comes with  $2\times4.5$  litre round container and lids.

- Dry heat bain marie
- ldeal for holding foods for longer periods of time
- 2 x 4.5ltr round container with lids are included
- Plug and play for an easy installation

| Summary                                                                                                     |                                                                                                                   | Power and Performance                                                                                                                                    |                                             |
|-------------------------------------------------------------------------------------------------------------|-------------------------------------------------------------------------------------------------------------------|----------------------------------------------------------------------------------------------------------------------------------------------------------|---------------------------------------------|
| Brand<br>Range<br>Power Type<br>Unit Type<br>Available in UK Only<br>UK Warranty<br>Export Warranty<br>GTIN | Lincat Lynx 400 Electric Counter-top No 2 Years Parts and Labour Warranty Contact your local dealer 5056105101321 | Total Power kW<br>IP Rating<br>Temperature Control                                                                                                       | 0.50<br>IP23<br>Mechanical                  |
| Key Specifications                                                                                          |                                                                                                                   | Capacity                                                                                                                                                 |                                             |
| Pot Type<br>Type of Heat                                                                                    | Round pot<br>Dry                                                                                                  | Capacity Litres                                                                                                                                          | 2 x 4.5                                     |
| Weights and Dimensions                                                                                      |                                                                                                                   | Supply Connections                                                                                                                                       |                                             |
| Unit Height (External) mm<br>Unit Width (External) mm<br>Unit Depth (External) mm<br>Net Weight Kg          | 240<br>565<br>400<br>10.9                                                                                         | Requires Installation Requires Electrical Supply UK 3 Pin Plug Requires Hardwiring Electrical Supply Rating Watts Single Phase Amps Single Phase Voltage | No<br>Yes<br>Yes<br>No<br>500<br>2.2<br>230 |
| Shipping                                                                                                    |                                                                                                                   |                                                                                                                                                          |                                             |
| Packed Weight Kg<br>Packed Height cm<br>Packed Width cm<br>Packed Depth cm                                  | 11.99<br>49.5<br>70<br>55                                                                                         |                                                                                                                                                          |                                             |