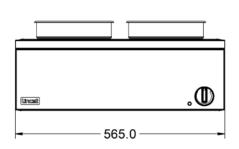

- Dry heat bain marie
- ldeal for holding foods for longer periods of time
- 2 x 4.5ltr round container with lids are included
- Plug and play for an easy installation

| Summary                                                                                                     |                                                                                                                   | Power and Performance                                                                                                                                    |                                             |
|-------------------------------------------------------------------------------------------------------------|-------------------------------------------------------------------------------------------------------------------|----------------------------------------------------------------------------------------------------------------------------------------------------------|---------------------------------------------|
| Brand<br>Range<br>Power Type<br>Unit Type<br>Available in UK Only<br>UK Warranty<br>Export Warranty<br>GTIN | Lincat Lynx 400 Electric Counter-top No 2 Years Parts and Labour Warranty Contact your local dealer 5056105101321 | Total Power kW<br>IP Rating<br>Temperature Control                                                                                                       | 0.50<br>IP23<br>Mechanical                  |
| Key Specifications                                                                                          |                                                                                                                   | Capacity                                                                                                                                                 |                                             |
| Pot Type<br>Type of Heat                                                                                    | Round pot<br>Dry                                                                                                  | Capacity Litres                                                                                                                                          | 2 x 4.5                                     |
| Weights and Dimensions                                                                                      |                                                                                                                   | Supply Connections                                                                                                                                       |                                             |
| Unit Height (External) mm<br>Unit Width (External) mm<br>Unit Depth (External) mm<br>Net Weight Kg          | 240<br>565<br>400<br>10.9                                                                                         | Requires Installation Requires Electrical Supply UK 3 Pin Plug Requires Hardwiring Electrical Supply Rating Watts Single Phase Amps Single Phase Voltage | No<br>Yes<br>Yes<br>No<br>500<br>2.2<br>230 |
| Shipping                                                                                                    |                                                                                                                   |                                                                                                                                                          |                                             |
| Packed Weight Kg<br>Packed Height cm<br>Packed Width cm<br>Packed Depth cm                                  | 11.99<br>49.5<br>70<br>55                                                                                         |                                                                                                                                                          |                                             |

## **Technical Picture**