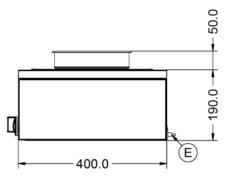

- Dry heat bain marie
- ldeal for holding foods for longer periods of time
- 2 x 4.5ltr round container with lids are included
- Plug and play for an easy installation

| Summary                                                                                                     |                                                                                                                   | Power and Performance                                                                                                                                    |                                             |
|-------------------------------------------------------------------------------------------------------------|-------------------------------------------------------------------------------------------------------------------|----------------------------------------------------------------------------------------------------------------------------------------------------------|---------------------------------------------|
| Brand<br>Range<br>Power Type<br>Unit Type<br>Available in UK Only<br>UK Warranty<br>Export Warranty<br>GTIN | Lincat Lynx 400 Electric Counter-top No 2 Years Parts and Labour Warranty Contact your local dealer 5056105101321 | Total Power kW<br>IP Rating<br>Temperature Control                                                                                                       | 0.50<br>IP23<br>Mechanical                  |
| Key Specifications                                                                                          |                                                                                                                   | Capacity                                                                                                                                                 |                                             |
| Pot Type<br>Type of Heat                                                                                    | Round pot<br>Dry                                                                                                  | Capacity Litres                                                                                                                                          | 2 x 4.5                                     |
| Weights and Dimensions                                                                                      |                                                                                                                   | Supply Connections                                                                                                                                       |                                             |
| Unit Height (External) mm<br>Unit Width (External) mm<br>Unit Depth (External) mm<br>Net Weight Kg          | 240<br>565<br>400<br>10.9                                                                                         | Requires Installation Requires Electrical Supply UK 3 Pin Plug Requires Hardwiring Electrical Supply Rating Watts Single Phase Amps Single Phase Voltage | No<br>Yes<br>Yes<br>No<br>500<br>2.2<br>230 |
| Shipping                                                                                                    |                                                                                                                   |                                                                                                                                                          |                                             |
| Packed Weight Kg<br>Packed Height cm<br>Packed Width cm<br>Packed Depth cm                                  | 11.99<br>49.5<br>70<br>55                                                                                         |                                                                                                                                                          |                                             |

## **Technical Picture**