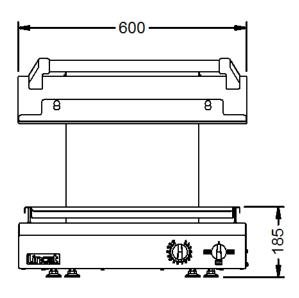

## Key Specifications Capacity Number of Heat Zones 3 Gastronorm Capacity 1x GN1/1

**Weights and Dimensions Supply Connections** Unit Height (External) mm Requires Installation 544 Yes Unit Width (External) mm 600 **UK 3 Pin Plug** Nο Unit Depth (External) mm Requires Hardwiring 545 Yes Net Weight Kg **Electrical Supply Rating Watts** 59 4,500 Single Phase Amps 19.50 Single Phase Voltage 230