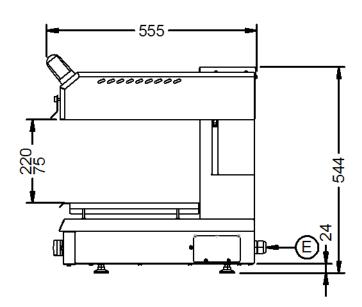

## Key Specifications Capacity Number of Heat Zones 3 Gastronorm Capacity 1x GN1/1

**Weights and Dimensions Supply Connections** Unit Height (External) mm Requires Installation 544 Yes Unit Width (External) mm 600 **UK 3 Pin Plug** Nο Unit Depth (External) mm Requires Hardwiring 545 Yes Net Weight Kg **Electrical Supply Rating Watts** 59 4,500 Single Phase Amps 19.50 Single Phase Voltage 230