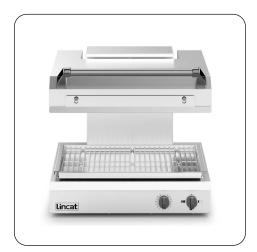

PHEAS01 - Lincat Phoenix Electric Counter-top Adjustable Salamander Grill - W 600mm - 4.5 kW The 'no frills' Phoenix Electric
Salamander offers energy efficiency
with three cook zones which heat up in
just eight seconds at a cost effective
price.

- Fast heat up 'Hi-Light' elements ready to cook in just 8 seconds
- Height adjustable grill hood reduces heat loss to surrounding area
- Three cook zones only turn on the area you need
- GN 1/1 compatible
- 15 minute timer