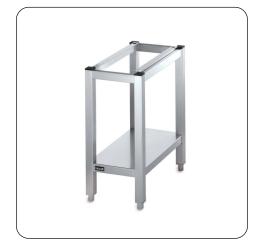

## SILVERLINK 600

SLS3 - Lincat Silverlink 600 Free-standing Floor Stand - for units W 300 mm Designed to suite with other products in the Silverlink 600 range, the feet of countertop Silverlink 600 units locate positively into the stand for a simple, secure installation.

- The feet of countertop Silverlink 600 units locate positively into the stand for simple secure installation
- Sturdy, robust construction with fully welded joints
- Full stainless steel construction
- Suitable for use with gas or electric counter-top units
- Adjustable legs provide stability on uneven floors
- Useful shelf for storage
- Multiple counter-top units may be supported on a single base using the adaptor plate included