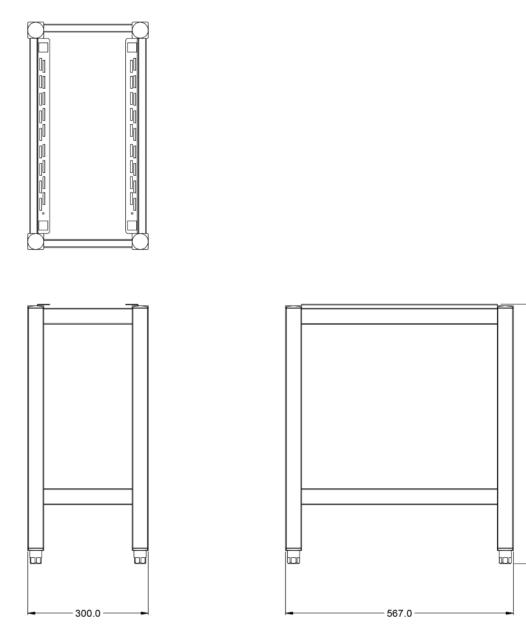

#### Summary

I

| Brand<br>Range<br>Unit Type<br>Available in UK Only<br>UK Warranty<br>Export Warranty<br>GTIN | Lincat<br>Silverlink 600<br>Free-standing<br>No<br>2 Years Parts and Labour Warranty<br>Contact your local dealer<br>5056105100775 |
|-----------------------------------------------------------------------------------------------|------------------------------------------------------------------------------------------------------------------------------------|
| Weights and Dimensions                                                                        |                                                                                                                                    |
|                                                                                               |                                                                                                                                    |
| Unit Height (External) mm                                                                     | 662                                                                                                                                |
| Unit Width (External) mm                                                                      | 300                                                                                                                                |
| Unit Depth (External) mm                                                                      | 567                                                                                                                                |
| Net Weight Kg                                                                                 | 9                                                                                                                                  |
| Shipping                                                                                      |                                                                                                                                    |
| Packed Weight Kg                                                                              | 9.9                                                                                                                                |
| Packed Height cm                                                                              | 49.5                                                                                                                               |
| Packed Width cm                                                                               | 70                                                                                                                                 |
| Packed Depth cm                                                                               | 70                                                                                                                                 |
|                                                                                               |                                                                                                                                    |

### **Technical Picture**

lincat