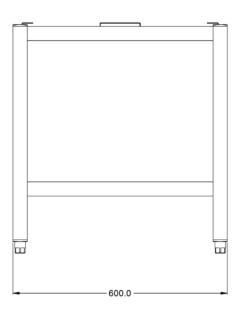

#### **Weights and Dimensions**

Unit Height (External) mm 662 Unit Width (External) mm 600 Unit Depth (External) mm 567 Net Weight Kg 12