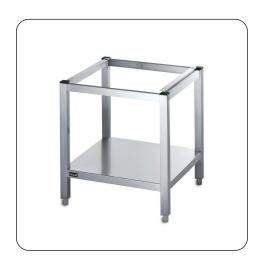

## **SILVERLINK 600**

SLS6V - Lincat Silverlink 600 Free-standing Floor Stand - for V6 Series Ovens - W 600 mm

Designed to suite specifically with the Silverlink 600 V6 ovens range, the stand comes with a useful shelf for storage.

- For use with V6 ovens
- Sturdy, robust construction with fully welded joints
- Full stainless steel construction
- Adjustable legs provide stability on uneven floors
- Useful shelf for storage
- Multiple counter-top units may be supported on a single base using the adaptor plate included