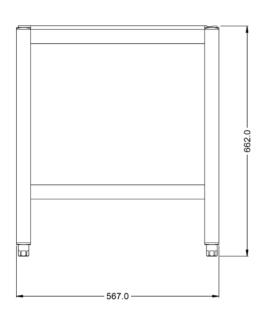

#### **Weights and Dimensions**

Unit Height (External) mm 662 Unit Width (External) mm 600 Unit Depth (External) mm 567 Net Weight Kg 12