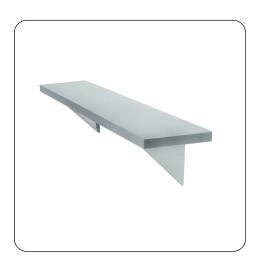

# SSH15 - Lincat Built-in Wall Shelf - W 1500 mm

The robust Lincat Wall shelves are manufactured from 304 grade stainless steel.

Manufactured from 304 stainless steel for corrosion resistance, simple cleaning and also food hygiene purposes

The unit is strong & durable, enabling users to store a variety of products