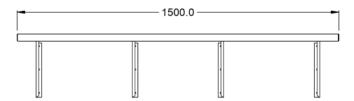

#### **Weights and Dimensions**

 Unit Height (External) mm
 300

 Unit Width (External) mm
 1500

 Unit Depth (External) mm
 300

 Net Weight Kg
 6.3