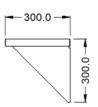

#### **Weights and Dimensions**

 Unit Height (External) mm
 300

 Unit Width (External) mm
 1500

 Unit Depth (External) mm
 300

 Net Weight Kg
 6.3