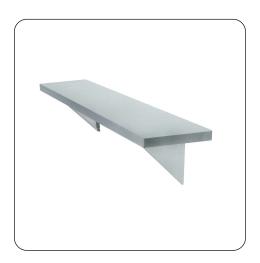

# SSH18 - Lincat Built-in Wall Shelf - W 1800 mm

The robust Lincat Wall shelves are manufactured from 304 grade stainless steel.

 Manufactured from 304 stainless steel for corrosion resistance, simple cleaning and also food hygiene purposes

The unit is strong & durable, enabling users to store a variety of products

#### **Weights and Dimensions**

 Unit Height (External) mm
 300

 Unit Width (External) mm
 1800

 Unit Depth (External) mm
 300

 Net Weight Kg
 7