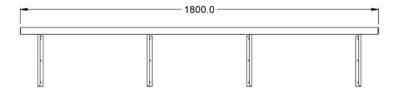

#### **Weights and Dimensions**

 Unit Height (External) mm
 300

 Unit Width (External) mm
 1800

 Unit Depth (External) mm
 300

 Net Weight Kg
 7

## **Technical Picture**

**lincat** 

**Lincat Limited** 

Whisby Road,

Lincoln, LN6 3QZ,

United Kingdom

**Company No:** 2175448

A member company of