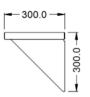

#### **Weights and Dimensions**

 Unit Height (External) mm
 300

 Unit Width (External) mm
 1800

 Unit Depth (External) mm
 300

 Net Weight Kg
 7

## **Technical Picture**

**lincat** 

**Lincat Limited** 

Whisby Road,

Lincoln, LN6 3QZ,

United Kingdom

**Company No:** 2175448

A member company of