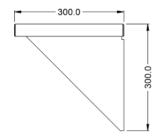

| Unit Height (External) mm | 300 |
|---------------------------|-----|
| Unit Width (External) mm  | 900 |
| Unit Depth (External) mm  | 300 |
| Net Weight Kg             | 3.6 |

#### **Technical Picture**

**Customer Care** 

Tel: +44 1522 875500

Email: care@lincat.co.uk