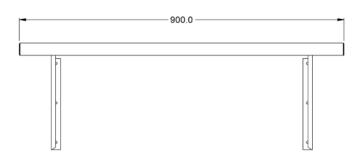

| Unit Height (External) mm | 300 |
|---------------------------|-----|
| Unit Width (External) mm  | 900 |
| Unit Depth (External) mm  | 300 |
| Net Weight Kg             | 3.6 |

#### **Technical Picture**

**Customer Care** 

Tel: +44 1522 875500

Email: care@lincat.co.uk