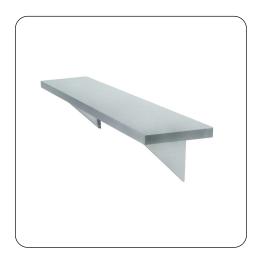

## SSH9 - Lincat Built-in Wall Shelf - W 900 mm

 Manufactured from 304 stainless steel for corrosion resistance, simple cleaning and also food hygiene purposes The robust Lincat Wall shelves are manufactured from 304 grade stainless steel.

The unit is strong & durable, enabling users to store a variety of products