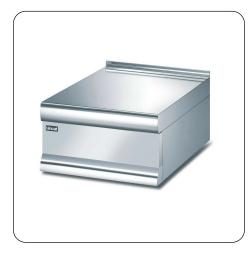

## WT4 - Lincat Silverlink 600 Counter-top Worktop - W 450 mm

A useful workspace, which is perfect as a food preparation space, the Work Top is designed to suite with other products in the Silverlink 600 range.

Great for food preparation space

Designed to perfectly fit in alongside the Silverlink
600 range

 Manufactured from 304 stainless steel for corrosion resistance, easy cleaning and also food hygiene purposes