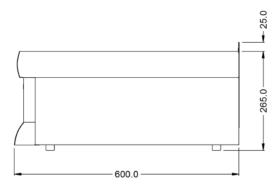

### Weights and Dimensions

| Unit Height (External) mm | 290 |
|---------------------------|-----|
| Unit Width (External) mm  | 450 |
| Unit Depth (External) mm  | 600 |
| Net Weight Kg             | 7.1 |