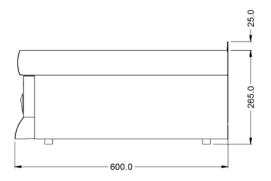

#### Weights and Dimensions

| Unit Height (External) mm | 290  |
|---------------------------|------|
| Unit Width (External) mm  | 600  |
| Unit Depth (External) mm  | 600  |
| Net Weight Kg             | 13.9 |