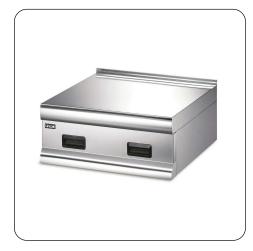

# SILVERLINK 600

WT6D - Lincat Silverlink 600 Counter-top Worktop with Drawers - W 600 mm A useful workspace, which is perfect as a food preparation space, the Work Top is designed to suite with other products in the Silverlink 600 range.

- Designed to perfectly fit in alongside the Silverlink
  600 range
- Manufactured from 304 stainless steel for corrosion resistance, easy cleaning and also food hygiene purposes

Great for food preparation space

 Drawers provide additional storage space for cutlery, utensils or dishes.