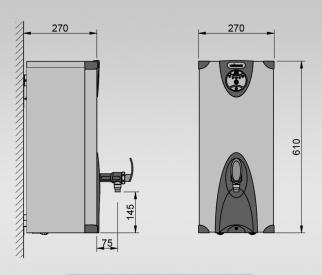

tal yeady eco

0

| SIZE     | REF    | CASING | RATING | <b>CAPACITY</b><br>(including initial draw-off) | <b>DIMENSIONS</b><br>(W x D x H) |
|----------|--------|--------|--------|-------------------------------------------------|----------------------------------|
| 10 LITRE | 3W10-W | WHITE  | 3kW    | 30 LITRES<br>PER HOUR                           | 270 x 270 x 610                  |