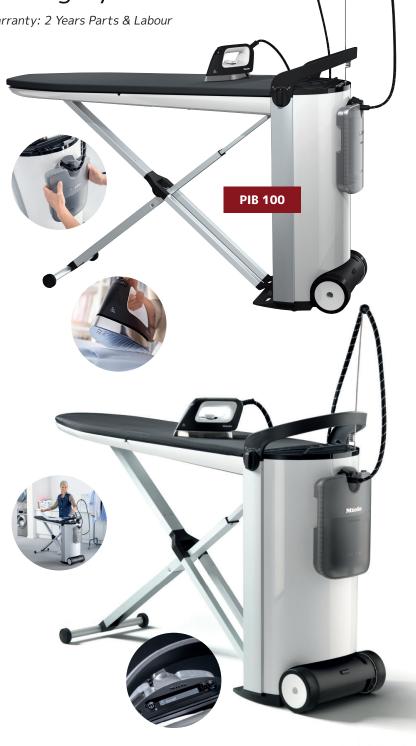

## PIB 100 Steam Ironing System

Active ironing board - Inflation and suction functions ensure excellent steam application

Non-stick soleplate - Sequins, prints, delicate fabrics, and dark items are all ironed without creating shiny patches

Patented 1-2 lift system - Ready to use in no time thanks to 1-2 lift system

Floor-friendly rollers - The steam ironing system can be transported effortlessly

Ironing board with ComfortZone - The front half of a shirt or overalls can be ironed without repositioning the garment

**Storage compartments** - Everything can be tidied away in storage compartments for the iron and accessories

CoolDown function - When the iron is not in use it switches off automatically after 3 minutes

Auto-off function - When the iron or steamer are not used for 25 minutes, the entire system switches off

High-quality ironing board cover - The durable cover allows a lot of steam to penetrate and holds fabric firmly in place

**Steam hose holder** - The steam hose can be attached to the holder rubber ring for more convenient ironing

Long descaling interval - A special internal Carbon coating ensures long descaling intervals

Steamer available as an option - The powerful steamer is easy to handle: garments on hangers, like dresses, jackets and curtains, are gently smoothed and refreshed

| Model   | Water Container<br>Capacity | Power Supply | Control Type  | Dimensions (mm)<br>Width / Depth / Height |      |     | Weight<br>Gross / Nett |      | Tested<br>Operating Hours |
|---------|-----------------------------|--------------|---------------|-------------------------------------------|------|-----|------------------------|------|---------------------------|
| PIB 100 | 5 Litres                    | 13 amp plug  | Touch display | 470                                       | 1510 | 970 | 33kg                   | 29kg | 7,500 Hours               |