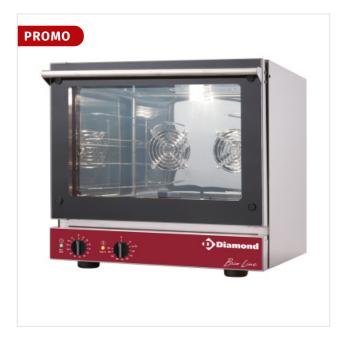

## Electric convection oven, 4x 460x340 mm

BRIO43/X-P

## **Descriptions**

| mm (L x W x H) | 585 x 605 x 570     |
|----------------|---------------------|
| kW             | 3.2                 |
| Weight         | 41 kg               |
| Voltage        | 230/1N 50-60Hz      |
| Volume m3      | 0.33 m <sup>3</sup> |

## **Product details**

- Supplied as standard with 1 stainless steel plate and 1 460x340 grid (possibility of also receiving 433x333 mm grids or plates).
- Chamber with rounded corners, in AISI 430 stainless steel, outside in AISI 430 stainless steel.
- Distance between boards 70 mm.
- Pipe for the evacuation of the condensate.
- T° from 50°C to 270°C, 2 motors with fans (2600 rpm), internal lighting. Double glazed door, stainless steel handle, gasket on the counter door "easily removable".
- Removable inner glass for easy maintenance.