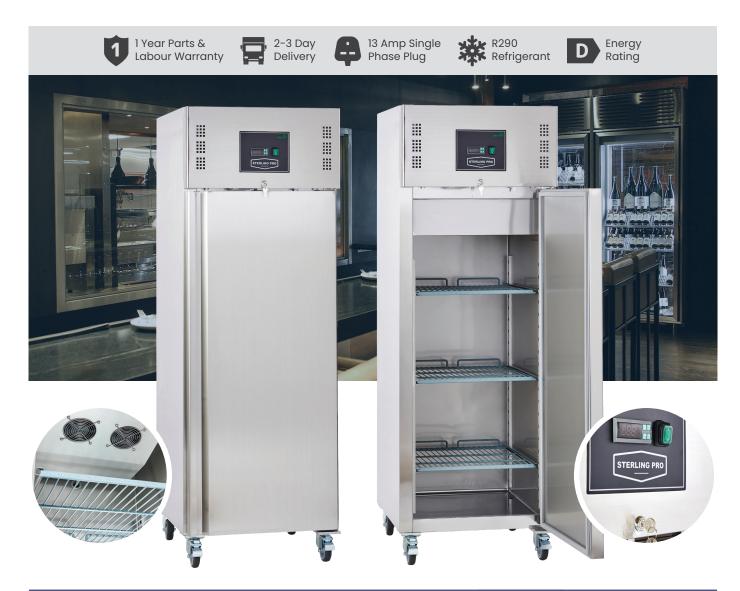

## Single Door Gastronorm Freezer Cabinet **SPF160NV**

| Model    | Gross & Nett<br>Capacity |          | Temperature Range | Energy<br>Range Consumption Climate Class |   | Dimensions (mm) |      |       |
|----------|--------------------------|----------|-------------------|-------------------------------------------|---|-----------------|------|-------|
| SPF160NV | 600 Itrs                 | 383 Itrs | -18°C to -22°C    | 2366 kWh per year                         | 4 | W680            | D810 | H2010 |

| Key Features                                         |                            |  |  |  |  |  |
|------------------------------------------------------|----------------------------|--|--|--|--|--|
| Catering-grade Stainless Steel exterior and interior | Lockable doors             |  |  |  |  |  |
| x3 adjustable shelves                                | Ventilated cooling         |  |  |  |  |  |
| 60mm thick insulation                                | Castors fitted as standard |  |  |  |  |  |
| Automatic defrost                                    | Max ambient of 32°C        |  |  |  |  |  |