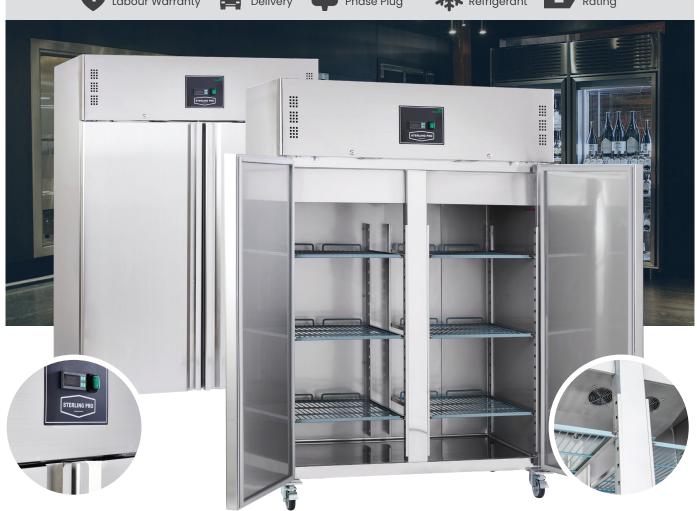

## Double Door Gastronorm Fridge Cabinet **SPR212PV**

2-3 Day Delivery

13 Amp Single Phase Plug

Energy Rating

| Model    | Gross & Nett<br>Capacity | Temperature Range | Energy<br>Consumption | Climate Class | Dime  | ensions ( | mm)   |
|----------|--------------------------|-------------------|-----------------------|---------------|-------|-----------|-------|
| SPR212PV | 1200 ltrs 891 ltrs       | -2°C to +8°C      | 1718 kWh per year     | 4             | W1340 | D810      | H2010 |

| Key Features                                         |                            |  |  |  |  |
|------------------------------------------------------|----------------------------|--|--|--|--|
| Catering-grade Stainless Steel exterior and interior | Lockable doors             |  |  |  |  |
| x6 adjustable shelves                                | Ventilated cooling         |  |  |  |  |
| 60mm thick insulation                                | Castors fitted as standard |  |  |  |  |
| Automatic defrost                                    | Max ambient of 32°C        |  |  |  |  |