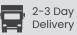

## Topping Well With Stainless Steel Lid **SPT1400-330-SS**

| Model          | GN Pans   | Temperature Range | Climate Class | Dim   | ensions ( | mm)  |
|----------------|-----------|-------------------|---------------|-------|-----------|------|
| SPT1400-330-SS | 6 x GN1/4 | +2°C to +8°C      | 4             | W1400 | D335      | H435 |

| Key Features                                         |                             |  |  |  |
|------------------------------------------------------|-----------------------------|--|--|--|
| Catering-grade Stainless Steel exterior and interior | Max ambient of 32°C         |  |  |  |
| Stainless Steel hinged lid                           | Electronic controller       |  |  |  |
| 50mm thick insulation                                | Digital temperature display |  |  |  |
| Static cooling                                       | Very easy to keep clean     |  |  |  |