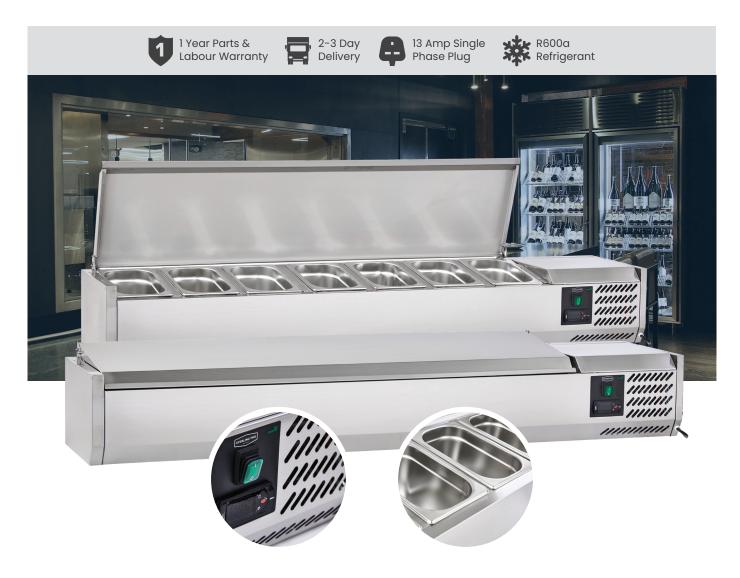

## Topping Well With Stainless Steel Lid **SPT1600-330-SS**

| Model                                                | GN Pans   | Temperature Range |                         | Climate Class               | Dimensions (mm) |      |      |  |
|------------------------------------------------------|-----------|-------------------|-------------------------|-----------------------------|-----------------|------|------|--|
| SPT1600-330-SS                                       | 7 x GN1/4 | +2°C to +8°       | °C                      | 4                           | W1600           | D335 | H435 |  |
|                                                      |           |                   |                         |                             |                 |      |      |  |
| Key Features                                         |           |                   |                         |                             |                 |      |      |  |
| Catering-grade Stainless Steel exterior and interior |           |                   | Max a                   | Max ambient of 32°C         |                 |      |      |  |
| Stainless Steel hinged lid                           |           |                   | Elect                   | Electronic controller       |                 |      |      |  |
| 50mm thick insulation                                |           |                   | Digit                   | Digital temperature display |                 |      |      |  |
| Static cooling                                       |           |                   | Very easy to keep cleap |                             |                 |      |      |  |