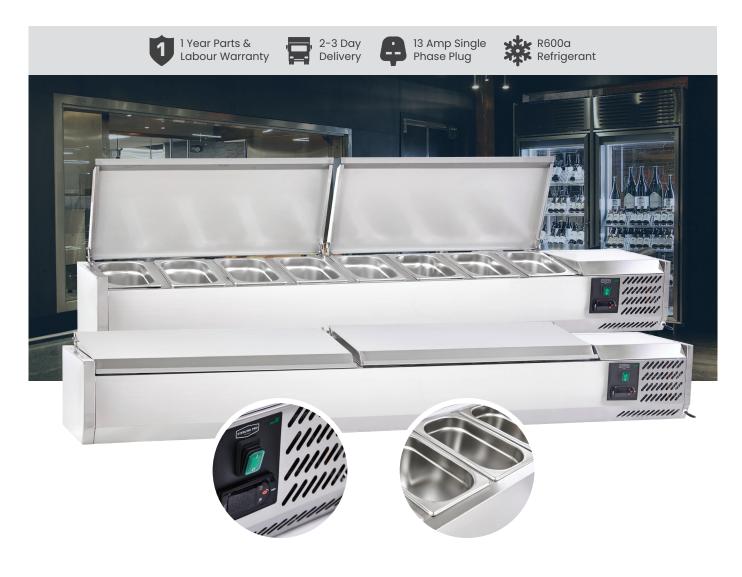

## Topping Well With Stainless Steel Lid **SPT1800-330-SS**

| Model                                                | GN Pans   | Temperature Range |       | Climate Class               | Dimensions (mm) |      |      |  |
|------------------------------------------------------|-----------|-------------------|-------|-----------------------------|-----------------|------|------|--|
| SPT1800-330-SS                                       | 8 x GN1/4 | +2°C to +8°C      |       | 4                           | W1800           | D335 | H435 |  |
|                                                      |           |                   |       |                             |                 |      |      |  |
| Key Features                                         |           |                   |       |                             |                 |      |      |  |
| Catering-grade Stainless Steel exterior and interior |           |                   | Max   | Max ambient of 32°C         |                 |      |      |  |
| Stainless Steel hinged lid                           |           |                   | Elect | Electronic controller       |                 |      |      |  |
| 50mm thick insulation                                |           |                   | Digit | Digital temperature display |                 |      |      |  |
| Static cooling                                       |           |                   | Very  | Very easy to keep clean     |                 |      |      |  |