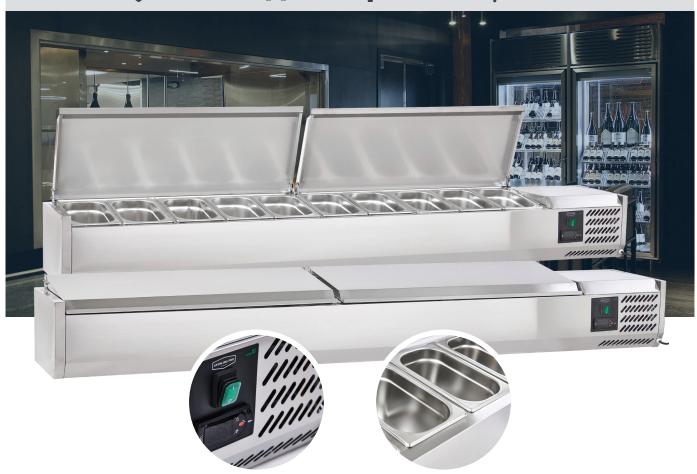

## Topping Well With Stainless Steel Lid **SPT2000-330-SS**

| Model          | GN Pans   | Temperature Range | Climate Class | Dim   | ensions ( | mm)  |
|----------------|-----------|-------------------|---------------|-------|-----------|------|
| SPT2000-330-SS | 8 x GN1/4 | +2°C to +8°C      | 4             | W2000 | D335      | H435 |

| Key Features                                         |                             |  |  |  |
|------------------------------------------------------|-----------------------------|--|--|--|
| Catering-grade Stainless Steel exterior and interior | Max ambient of 32°C         |  |  |  |
| Stainless Steel hinged lid                           | Electronic controller       |  |  |  |
| 50mm thick insulation                                | Digital temperature display |  |  |  |
| Static cooling                                       | Very easy to keep clean     |  |  |  |