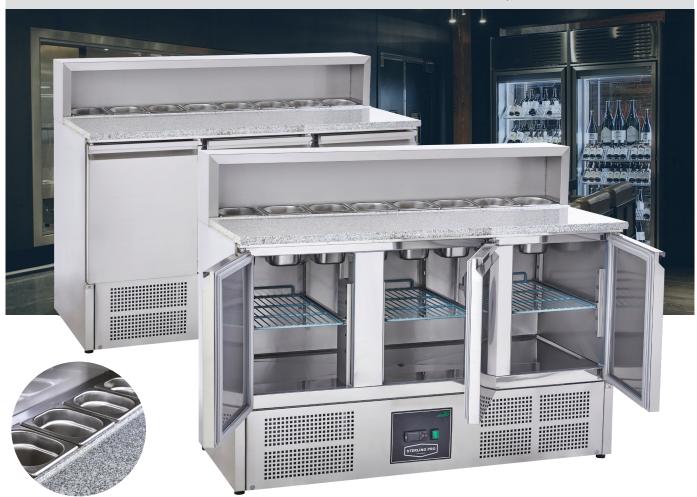

## 3 Door Pizza Counter With Granite Top **SPU903PZ**

| Model    | GN Pans   | Gross Capacity | Temperature Range | Climate Class | Dime  | ensions ( | mm)   |
|----------|-----------|----------------|-------------------|---------------|-------|-----------|-------|
| SPU903PZ | 8 x GN1/6 | 402 Itrs       | +2°C to +8°C      | 4             | W1365 | D700      | H1075 |

| Key Features                                         |                             |  |  |  |
|------------------------------------------------------|-----------------------------|--|--|--|
| Catering-grade Stainless Steel exterior and interior | Static cooling with fan     |  |  |  |
| x3 adjustable shelves                                | Max ambient of 32°C         |  |  |  |
| 35mm thick insulation                                | Electronic controller       |  |  |  |
| Automatic defrost                                    | Digital temperature display |  |  |  |