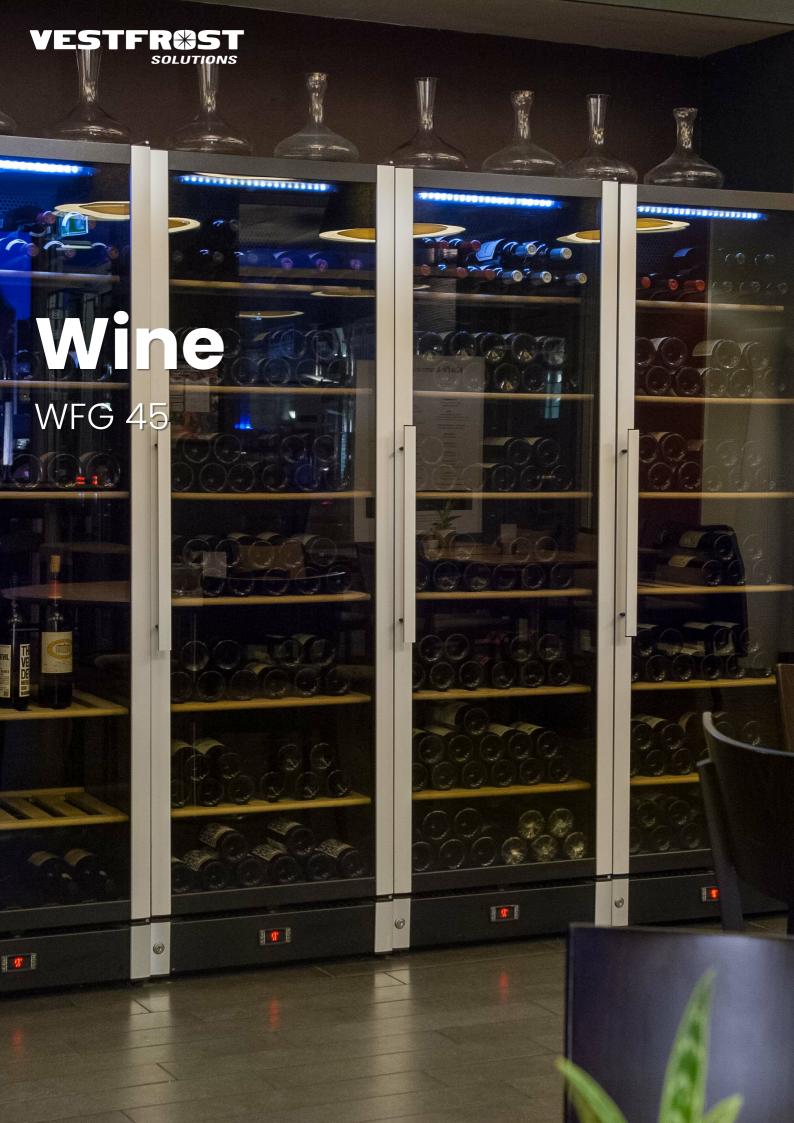

# **WFG 45**

Compact wine cabinet with dual temperature setting and very low power consumption. The WFG 45 is made for professional storage of wines and contains adjustable wooden shelves plus a bottom integrated shelf. Made for long-term storage or bringing wine to serving temperature. A discreet cabinet with smokedglass door that makes an elegant addition to any environment.

- Exclusive wine cabinet
- Dualzone
- Electronic temperature control
- Built-in heater element
- Automatic defrosting
- Alarm
- Adjustable installation height
- Lock possibility
- Low-vibration compressor
- Glass with UV-filter