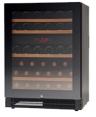

# **WFG 45**

Compact wine cabinet with dual temperature setting and very low power consumption. The WFG 45 is made for professional storage of wines and contains adjustable wooden shelves plus a bottom integrated shelf. Made for long-term storage or bringing wine to serving temperature. A discreet cabinet with smokedglass door that makes an elegant addition to any environment.

# WFG 45 |

| Capacity              | Value                 |
|-----------------------|-----------------------|
| Capacity Wine bottles | 44 no.                |
| No. of shelves        | 5 no.                 |
| Shelf load            | 38 kg.                |
| Shelf dimension       | 500 x 293,52 x 443 mm |
| Shelf material        | Iron with wood trim   |

## WFG 45 |

| Dimension | Value                |
|-----------|----------------------|
| Dimension | 820 x 595 x 573 mm   |
| Volume    | 134 L Gross/net      |
| Weight    | 53 / 48 kg Gross/net |