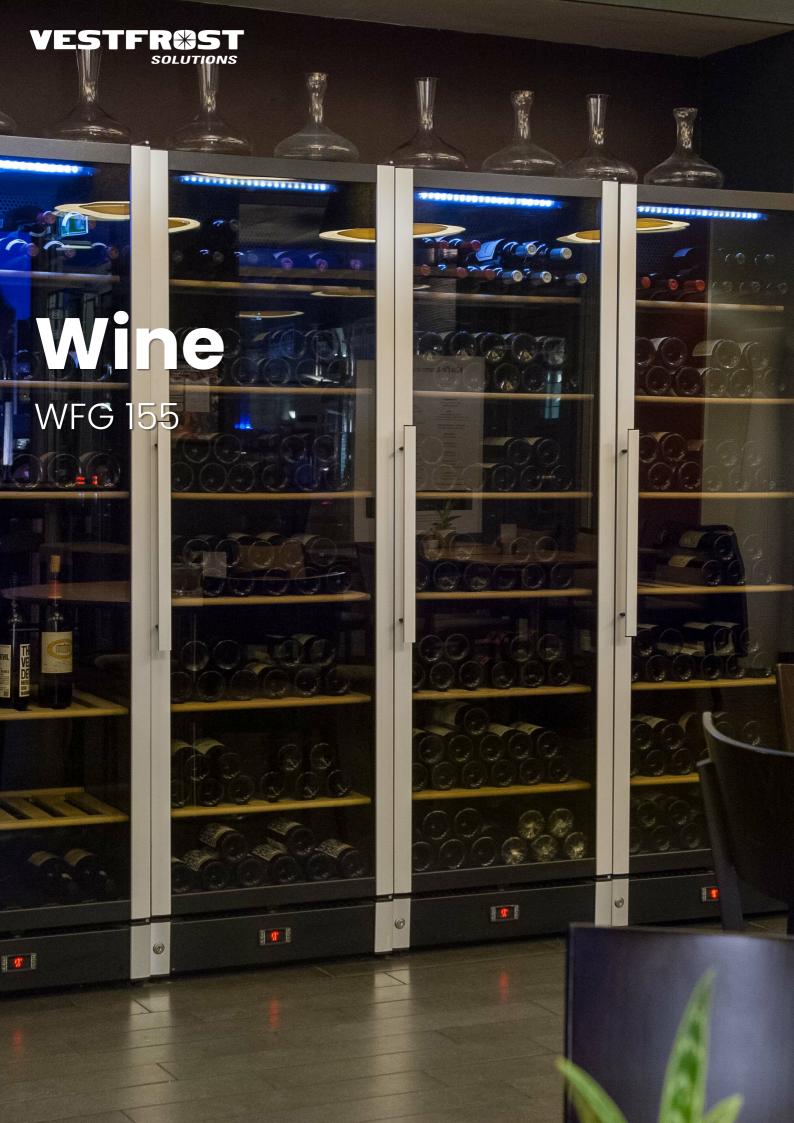

# **WFG 155**

Exclusive full glass wine cabinet with storage room for 147 bottles. The cabinet contains adjustable wooden shelves plus anintegrated shelf at the bottom. Made for longterm storage or bringing wine to serving temperature. The temperatures can be set as required between 5°C and 22°C. Full LED lines are built into the cabinet doorframe to provide maximum exposure. A stunning wine cabinet with transparent glass door that makes an elegant addition to any environment.

- Exclusive wine cabinet
- Multizone
- Frost Safety
- Electronic temperature control
- Built-in heater element
- Automatic defrosting
- Alarm
- Lock possibility
- Glass with UV-filter
- Low-vibration compressor