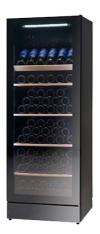

# **WFG 155**

Exclusive full glass wine cabinet with storage room for 147 bottles. The cabinet contains adjustable wooden shelves plus anintegrated shelf at the bottom. Made for longterm storage or bringing wine to serving temperature. The temperatures can be set as required between 5°C and 22°C. Full LED lines are built into the cabinet doorframe to provide maximum exposure. A stunning wine cabinet with transparent glass door that makes an elegant addition to any environment.

# WFG 155 |

| Capacity              | Value                        |
|-----------------------|------------------------------|
| Capacity Wine bottles | 147 no.                      |
| No. of shelves        | 5 no.                        |
| Shelf load            | 85 kg.                       |
| Shelf dimension       | 523x440, 523x360, 523x230 mm |
| Shelf material        | Wood – Oak                   |