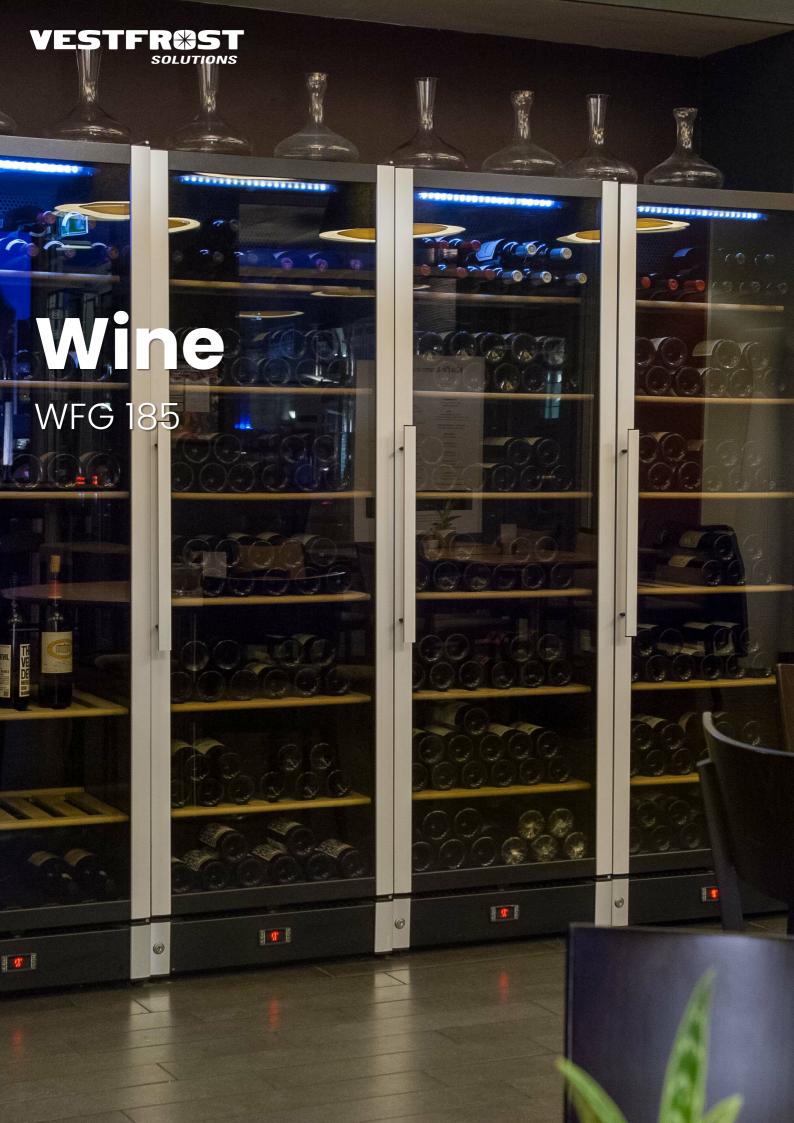

### **WFG 185**

Exclusive full glass wine cabinet with storage room for 197 bottles. The cabinet contains adjustable wooden shelves plus an integrated shelf at the bottom. Made for long-term storage or bringing wine to serving temperature. The temperatures can be set as required between 5°C and 22°C. Full LED lines are built into the cabinet doorframe to provide maximum exposure. A stunning wine cabinet with transparent glass door that makes an elegant addition to any environment.

- Exclusive wine cabinet
- Multizone
- Electronic temperature control
- Built-in heater element
- Automatic defrosting
- Alarm
- Lock possibility
- Frost Safety
- Glass with UV-filter
- Low-vibration compressor