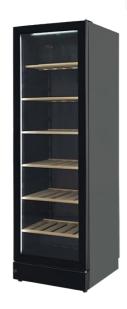

### **WFG 185**

Exclusive full glass wine cabinet with storage room for 197 bottles. The cabinet contains adjustable wooden shelves plus an integrated shelf at the bottom. Made for long-term storage or bringing wine to serving temperature. The temperatures can be set as required between 5°C and 22°C. Full LED lines are built into the cabinet doorframe to provide maximum exposure. A stunning wine cabinet with transparent glass door that makes an elegant addition to any environment.

- Exclusive wine cabinet
- Multizone
- Electronic temperature control
- Built-in heater element
- Automatic defrosting
- Alarm
- Lock possibility
- Frost Safety
- Glass with UV-filter
- Low-vibration compressor