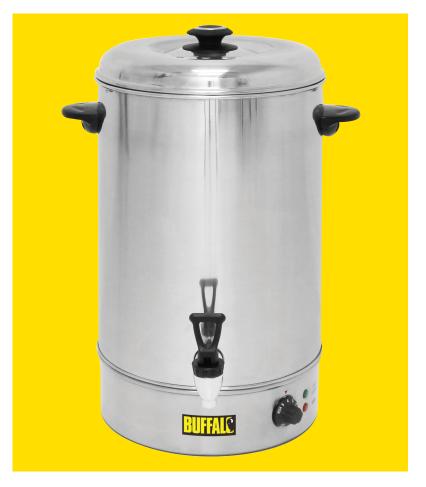

## **Manual Fill Water Boiler**

Fully commercial and with a powerful 2600W concealed element and 30 litre capacity, the Buffalo manual fill water boiler is perfect for B&Bs, mobile caterers, staff rooms, or anywhere water is required to be boiled without being attached to a water supply. Featuring easy to clean and hygienic fully welded stainless steel construction and user-friendly controls, the urn is a versatile and durable addition to professional catering establishments. The water urn also includes a drip-free tap and handy "power on" and "water ready" notification lights. Supplied with robust handles for easy transportation.