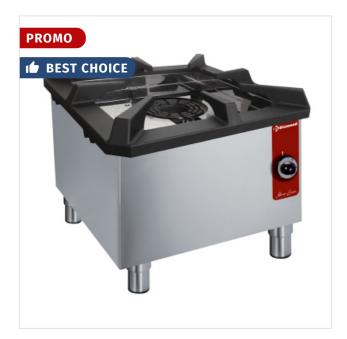

## Low stove 1 high heat

BBRV-N

## **Descriptions**

| mm (L x W x H) | 580 x 580 x 520    |
|----------------|--------------------|
| Weight         | 34 kg              |
| Kcal           | 10300              |
| Volume m3      | 0.3 m <sup>3</sup> |

## **Product details**

- Cast iron burner with high heat conductibility (12 kW).
- Lighting by back-burner, thermocouple protection.
- Enamelled grill to support containers 550x550 mm.
- Drip catching device.
- Manufactured in stainless steel AISI 304.
- Supporting structure mounted on adjustable feet in stainless steel.
- Appliances in respect of all the normative (CE) in force.