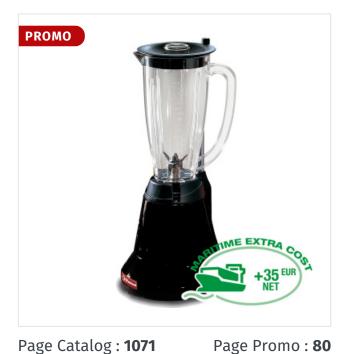

# Multipurpose blender, 1.5 liters

T1/B

Multi usage / 1,5 Lt

#### **Product details**

- Turns/minute: 18000 rpm.
- On/Off switch.

Main specifications:

- . Black ABS molded body, rounded design.
- . Powerful motor (450W), fan-cooled.
- . 1,5 liters Lexan jar, dishwasher-safe, marked in liters, UK and US gallons.
- . Sealed lid with built-in measuring cup allows for the addition of ingredients during the blending process, fitted with safety microswitch.
- . Quiet operation.
- . 4 arms hardened stainless steel blade assembly, easily removable.
- . Machine complying with the current CE standards.