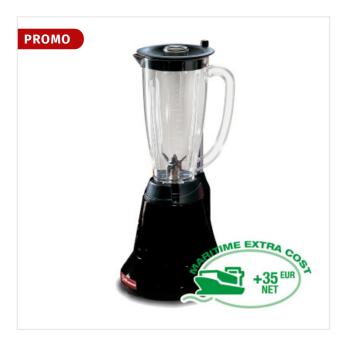

# Multipurpose blender, 1.5 liters, variable speed

T1/VB

Multi usage / 1,5 Lt

#### Main specifications:

- Black ABS molded body, rounded design.
- Powerful motor (450W), fan-cooled.
- 1,5 liters Lexan jar, dishwasher-safe, marked in liters, UK and US gallons.
- Sealed lid with built-in measuring cup allows for the addition of ingredients during the blending process, fitted with safety microswitch.
- Quiet operation.
- 4 arms hardened stainless steel blade assembly, easily removable.
- Machine complying with the current CE standards.