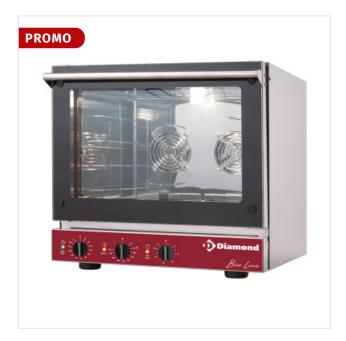

## Electric convection oven, 4x 460x340 mm + salamander

BRIO43S/X-P

## **Descriptions**

| mm (L x W x H) | 585 x 605 x 570     |
|----------------|---------------------|
| kW             | 3.6                 |
| Weight         | 41 kg               |
| Voltage        | 230/1N 50-60Hz      |
| Volume m3      | 0.33 m <sup>3</sup> |

## **Product details**

- Delivery with 1 plates in stainless steel and 1 grill 460x340 (Possibility of also receiving grids or plates of 433x333 mm)
- Grill salamander (0.7 kW).
- Chamber with rounded corners, in AISI 430 stainless steel, outside in AISI 430 stainless steel.
- Distance between boards 70 mm.
- Pipe for the evacuation of the condensate.
- T° from 50°C to 270°C, 2 motors with fans (2600 rpm), internal lighting. Double glazed door, stainless steel handle, gasket on the counter door "easily removable".
- Removable inner glass for easy maintenance.