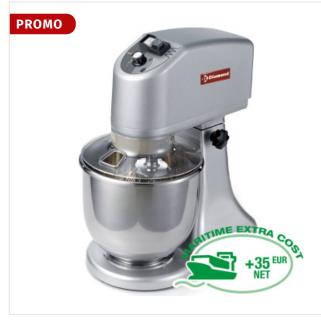

Planetary mixer, 7 liters

BTM-7S/N Variateur de vitesse

## **Product details**

- 7 liters Planetary mixer
- On/Off switch, with variable speed.
- Planetary mixer, metal construction.
- Tilt-head allows for an easy receiving container removal, with microswitch, easy attachment replacement and easy cleaning.
- Removable stainless steel receiving container.
- 3 metal attachments come standard (whip, hook and palette).
- self-lubricating gear transmission.
- 24V, NVR (No-Voltage Release) to prevent accidental restart after power failure.
- Machine complying with the current CE standards.