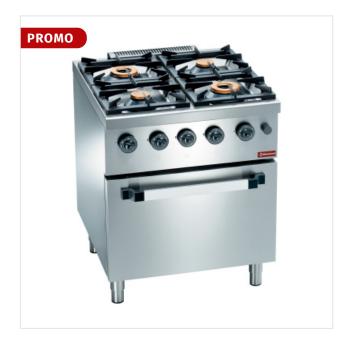

## Gas range 4 burners, with oven GN 2/1

C4GF7-SP

**BASE 700** 

## **Descriptions**

| mm (L x W x H) | 700 x 700 x 850     |
|----------------|---------------------|
| Weight         | 95 kg               |
| Kcal           | 20800               |
| Volume m3      | 0.64 m <sup>3</sup> |

## **Product details**

- 4 burners, 2x 3,5 kW and 2x 6 kW.
- Pressed top, burners in treated cast-iron, crown in brass (high performance).
- Control by gas valve, ignition by pilot, thermocouple protection.
- Gas oven GN  $2/1\,560x630xh295$  mm (5.2 kW), heat balance from  $160^{\circ}\text{C}$  to  $310^{\circ}\text{C}$ , standard included 1 grid.