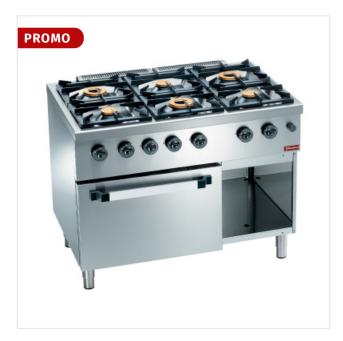

## Gas range 6 burners, on gas oven GN 2/1 and cupboard

C6GFA11-SP

Four gaz

## **Product details**

- 6 burners 3x 3,5 kW and 3x 6 kW, pilot ignition, thermocouple protection.
- Cupboard GN 1/1 (doors in option).
- Pressed top, burners in treated cast-iron, crown in brass (high performance).
- Control by gas valve, ignition by pilot, thermocouple protection.
- Gas oven GN 2/1 560x630xh295 mm (5.2 kW), heat balance from 160°C to 310°C, standard included 1 grid.