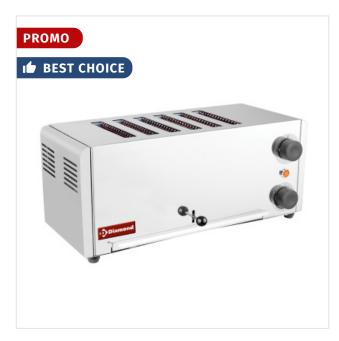

## Electric roast bread 6 sections - stainless steel.

D6GP-XP

Grille-pain

## **Descriptions**

| mm (L x W x H) | 480 x 200 x 240     |
|----------------|---------------------|
| kW             | 3                   |
| Weight         | 7 kg                |
| Voltage        | 230/1N 50-60Hz      |
| Volume m3      | 0.04 m <sup>3</sup> |

## **Product details**

- 6 heating zones (19x150xh180mm).
- Selector switch for partial operation (2, 4 or 6 zones).
- High-performance heating elements and low energy consumption.
- Possibility to grill large slices (18 mm).
- Timer (0-15min) with heating indicator light.
- Lever to remove the slices.
- Built-in crumb collection drawer for easy maintenance.
- All stainless steel construction.
- Rubber feet.
- Appliances built in compliance with current standards (CE).