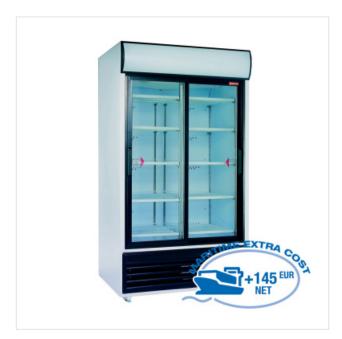

## Drink display double sliding doors, 857 liters, with lightbox

DRINK-110S/R2

**Bouteilles & canettes** 

## **Descriptions**

| mm (L x W x H) | 1110 x 825 x 2025  |
|----------------|--------------------|
| kW             | 0.82               |
| Weight         | 227 kg             |
| Voltage        | 230/1N 50HZ        |
| T°             | +2°+10°            |
| Volume m3      | 2.5 m <sup>3</sup> |

## **Product details**

- Inside volume 875 liters.
- Inside dimensions; 1000x645xh1530 mm.
- Load capacity: 1020 cans (33 cl) or 560 bottles (50 cl).
- Included: 2x5 shelves 475x470 mm, removable and adjustable in height.
- 2 glass sliding doors, Thermopane®.
- "Light box" with interior lighting, control with an On/Off switch.
- Mechanical thermostat T° +2° + 10°.
- Analogue thermometer, for the visualization of the intern temperature.
- Incorporated hermetical unit, for room temperature +32°C.
- Ventilated evaporator, refrigerant expansion R290 by capillary.
- Automatic defrost by hot gas, with auto-evaporation.
- Exterior and interior manufactured in lacquered steel, color white.
- CFC-free polyurethane insulation.
- The equipment is manufactured following the (CE) standards in force